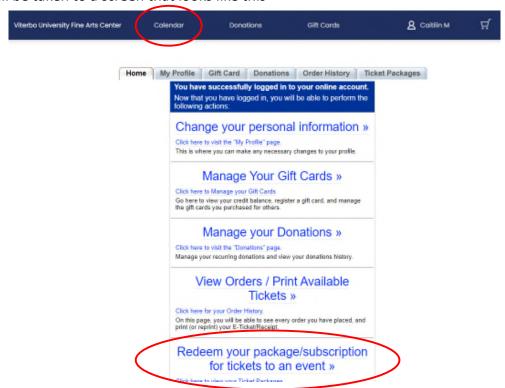

(Instructions continue on the next page)

5. You will be taken to a screen that looks like this

- 6. Scroll down and click Redeem your package/subscription for tickets to an event OR...
- 7. Click Calendar in the blue bar at the top left of the screen to select your shows
  - a. Your discounted tickets appear when you click on a seat from the show's seat map
- 8. On the next page, select your show from the dropdown and then follow prompts to select the show time you want and to select your seats
  - a. Only two tickets at the discounted rate will be put into your cart, but you are able to select full price tickets in the same transaction if you want more tickets
  - b. If you want to use your two discounted tickets on separate days/times for a production (Example: one ticket for a Friday showing and one ticket for a Sunday showing) you will need to contact the box office as our system will only allow you to redeem the tickets for one show time