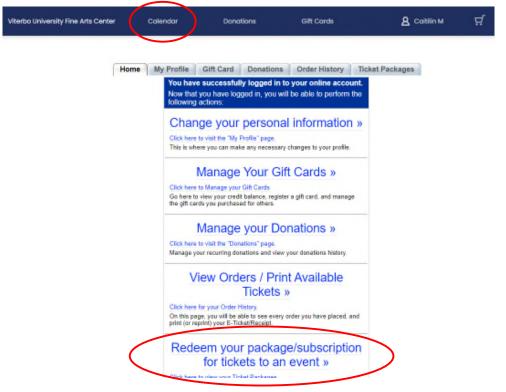

| Gift Cards | A Caltiin M | ਸ਼ |
|------------|-------------|----|
|            | My Account  |    |
|            | Logout      |    |

(Instructions continue on the next page)

5. You will be taken to a screen that looks like this

- 6. Scroll down and click Redeem your package/subscription for tickets to an event OR...
- 7. Click **Calendar** in the blue bar at the top left of the screen to select your shows
  - a. Your discounted tickets appear when you click on a seat from the show's seat map
- 8. On the next page, select your show from the dropdown and then follow prompts to select the show time you want and to select your seats
  - a. Only two tickets at the discounted rate will be put into your cart, but you are able to select full price tickets in the same transaction if you want more tickets
  - b. If you want to use your two discounted tickets on separate days/times for a production (Example: one ticket for a Friday showing and one ticket for a Sunday showing) you will need to contact the box office as our system will only allow you to redeem the tickets for one show time