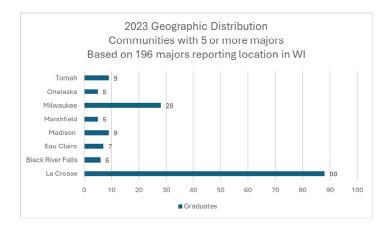

Of the 204 majors reporting primary activities throughout the State of Wisconsin:

- City of La Crosse: 88 (16 fewer than last year)
   32% of all reported locations
- Coulee Region: 126 (11 fewer than last year)
  - 45.8% of all reported locations
  - $\circ$   $\:$  Includes La Crosse, Vernon, Trempealeau, Jackson, and Monroe counties  $\:$
  - in Wisconsin and Houston and Winona counties in Minnesota.

The following chart reflects cities where five or more majors reported post-graduation activities.