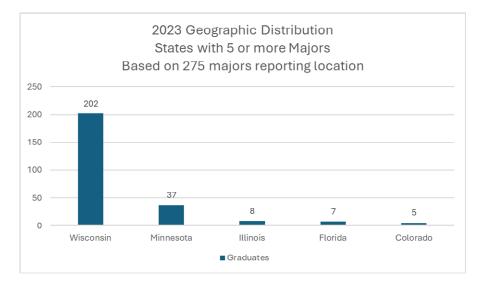

## Geographic Distribution

Of the 288 majors reporting a placement (number reporting less those not seeking and those still seeking), 275 reported a geographic location for their post-graduation activities. 204 (74%) reported primary placement in the State of Wisconsin (four percentage points higher than last year). The following chart reflects states where five or more majors reported post-graduation activities. Other states include Arizona, Georgia, Indiana, Iowa, Nebraska, New York, North Carolina, South Carolina, Texas, Utah, Virginia, Washington, Washington D.C., and China.