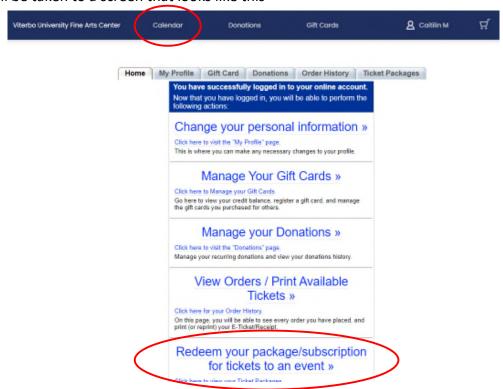

## **Redeeming Discounted Employee Tickets Continued**

5. You will be taken to a screen that looks like this

- 6. Scroll down and click Redeem your package/subscription for tickets to an event OR...
- 7. Click **Calendar** in the blue bar at the top left of the screen to select your shows
  - a. Your discounted tickets appear when you click on a seat from the show's seat map
- 8. On the next page, select your show from the dropdown and then follow prompts to select the show time you want and to select your seats
  - a. Only two tickets at the discounted rate will be put into your cart, but you are able to select full price tickets in the same transaction if you want more tickets
  - b. If you want to use your two discounted tickets on separate days/times for a production (Example: one ticket for a Friday showing and one ticket for a Sunday showing) you will need to contact the box office as our system will only allow you to redeem the tickets for one show time