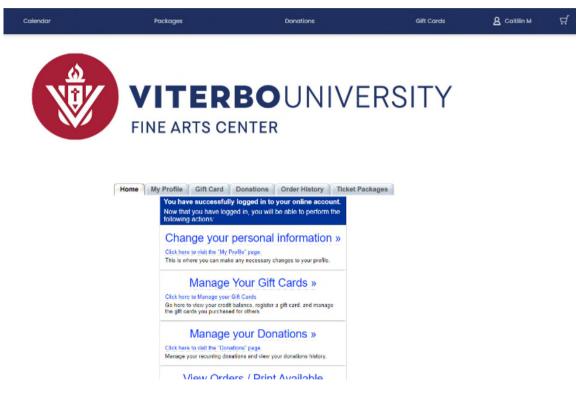

To redeem your tickets **online**, please follow these instructions:

- Go directly to the ticketing website <u>https://ci.ovationtix.com/36621</u> and click Login in the upper right-hand corner
- 2. If you <u>have</u> already created an account in our ticketing system (purchased online after July 1)
  - a. Enter your Viterbo email address and the password associated with the ticketing system
  - b. If you forgot your password, proceed to Step 3
- 3. If you have not created an account in our ticketing system
  - a. Click Forgot Password and follow the prompts to login; use your Viterbo email address
- 4. Once you login, your name will appear in the upper right-hand corner (see below). Click on your name, then click **My Account**

## **Redeeming Discounted Student Tickets Continued**

5. You will be taken to a screen that looks like this

- 6. Scroll down and click Redeem your package/subscription for tickets to an event
- 7. On the next page, select your show from the dropdown and then follow prompts to select the show time you want and to select your seats
  - a. Only two tickets at the discounted rate will be put into your cart, but you are able to select full price tickets in the same transaction if you want more tickets
  - b. If you want to use your two discount tickets on separate days/times for a production (Example: one ticket for Friday's Footloose showing and one ticket for Sunday's Footloose showing) you will need to contact the box office as our system will only allow you to redeem the tickets for one show time