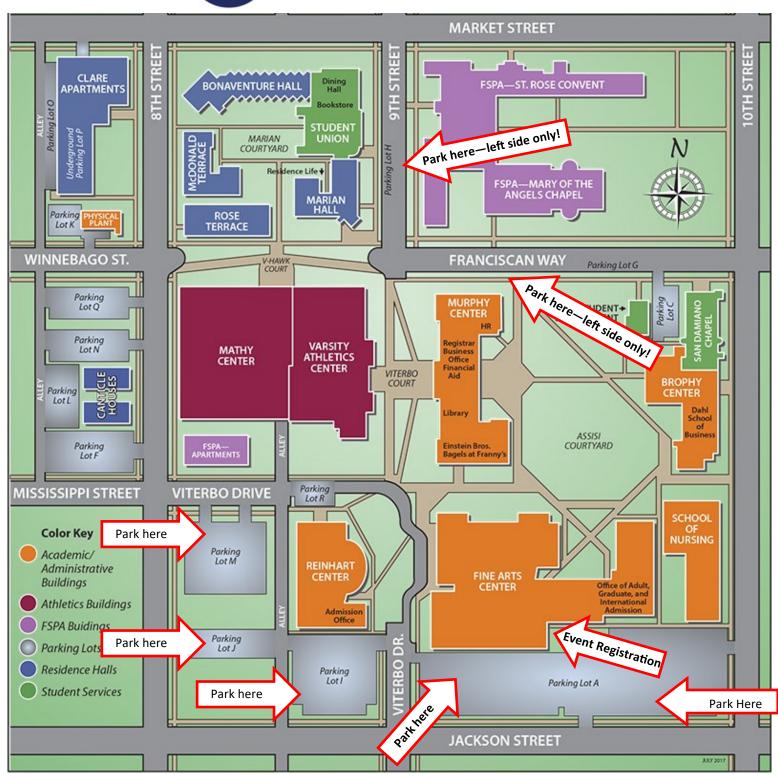

## Lunch Locations

While you are free to eat your lunch wherever you like, the following spaces have been set aside for you (see the campus map on the back page):

**Fine Arts Center Main Theater Lobby** 

**Fine Arts Center Hospitality Suite** 

**Nursing Center Room 195 and Lobby** 

**Nursing Center Room 104 and 103** 

You are also encouraged to peruse the research posters set up in the Fine Arts Center Main Theater Lobby and Nursing Center Room 195.

Please approach the Help Table or a Seven Rivers volunteer (with the green nametags) if you have any questions.