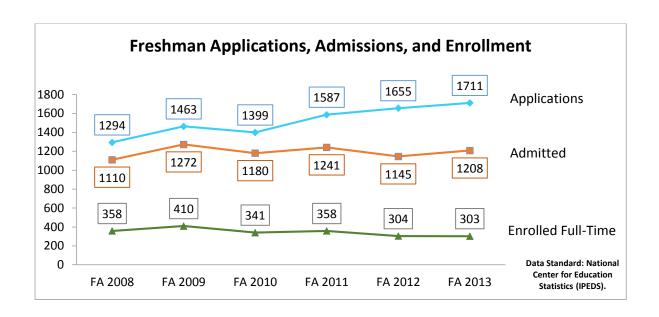

## University Enrollment Trends: Fall Freshman Admission and Enrollment 2008-2013

| <u>Definitions</u> |                                                                                                                               |
|--------------------|-------------------------------------------------------------------------------------------------------------------------------|
| Fall Freshman      | This is the group of full-time freshmen enrolled for the first time in college during the fall term (or the previous summer). |
| Admission Rate     | The percentage of first-time freshman applicants who were admitted to Viterbo.                                                |
| Yield Rate         | The percentage of admitted first-time freshman students who enrolled.                                                         |