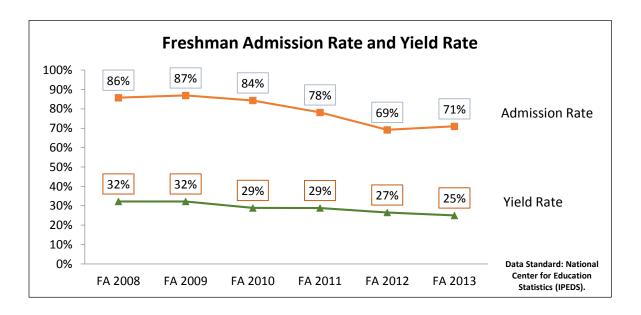

## University Enrollment Trends: Fall Freshman Admission and Enrollment 2008-2013

| <u>Definitions</u> |                                                                                                                               |
|--------------------|-------------------------------------------------------------------------------------------------------------------------------|
| Fall Freshman      | This is the group of full-time freshmen enrolled for the first time in college during the fall term (or the previous summer). |
| Admission Rate     | The percentage of first-time freshman applicants who were admitted to Viterbo.                                                |
| Yield Rate         | The percentage of admitted first-time freshman students who enrolled.                                                         |