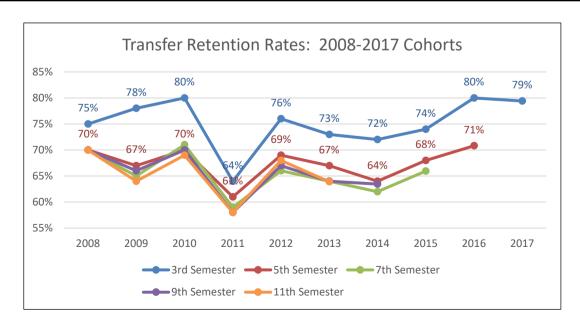

# 2018-2019 Fact Book

Office of Assessment and Institutional Research
Murphy Center 501
900 Viterbo Drive
La Crosse, Wisconsin 54601
608-796-3000

| PAGE DESCRIPTION                                              | PAGE NUMBER |
|---------------------------------------------------------------|-------------|
| First-Time Student Enrollment and Yield                       | 3           |
| Academic Preparation of First-Time Students: ACT Scores       | 4           |
| Academic Preparation of First-Time Students: High School Rank | 5           |
| Demographics of First-Time Students                           | 6           |
| New Student State of Origin - Overview                        | 7           |
| New Student State of Origin - Detail                          | 8           |
| Student to Faculty Ratio                                      | 9           |
| Enrollment by Major, Page 1                                   | 10          |
| Enrollment by Major, Page 2                                   | 11          |
| Majors of Baccalaureate Graduates, Page 1                     | 12          |
| Majors of Baccalaureate Graduates, Page 2                     | 13          |
| Freshman Retention Rates                                      | 14          |
| Freshman Graduation Rates                                     | 15          |
| Transfer Retention Rates                                      | 16          |
| Transfer Graduation Rates                                     | 17          |
| Historical Retention and Graduation Rates                     | 18          |
| Fall Enrollment from the Past 10 Years                        | 19          |
| Graduate Enrollment by Program from the Past 10 Years         | 20          |