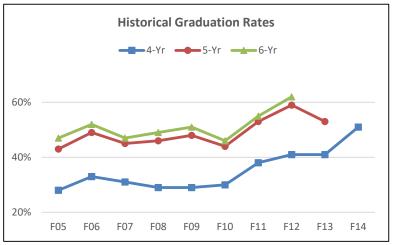

# 2018-2019 Fact Book

Office of Assessment and Institutional Research
Murphy Center 501
900 Viterbo Drive
La Crosse, Wisconsin 54601
608-796-3000

| PAGE DESCRIPTION                                              | PAGE NUMBER |
|---------------------------------------------------------------|-------------|
| First-Time Student Enrollment and Yield                       | 3           |
| Academic Preparation of First-Time Students: ACT Scores       | 4           |
| Academic Preparation of First-Time Students: High School Rank | 5           |
| Demographics of First-Time Students                           | 6           |
| New Student State of Origin - Overview                        | 7           |
| New Student State of Origin - Detail                          | 8           |
| Student to Faculty Ratio                                      | 9           |
| Enrollment by Major, Page 1                                   | 10          |
| Enrollment by Major, Page 2                                   | 11          |
| Majors of Baccalaureate Graduates, Page 1                     | 12          |
| Majors of Baccalaureate Graduates, Page 2                     | 13          |
| Freshman Retention Rates                                      | 14          |
| Freshman Graduation Rates                                     | 15          |
| Transfer Retention Rates                                      | 16          |
| Transfer Graduation Rates                                     | 17          |
| Historical Retention and Graduation Rates                     | 18          |
| Fall Enrollment from the Past 10 Years                        | 19          |
| Graduate Enrollment by Program from the Past 10 Years         | 20          |