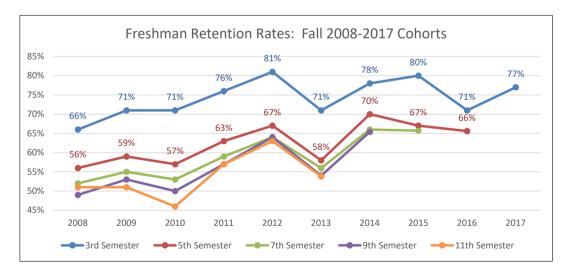

|
| 3rd Semester  | 235  | 289  | 241    | 272      | 246      | 216        | 247        | 225      | 221  | 221  |                    |                    |
| 5th Semester  | 199  | 240  | 195    | 225      | 205      | 176        | 222        | 188      | 204  |      |                    |                    |
| 7th Semester  | 185  | 224  | 181    | 211      | 194      | 169        | 209        | 184      |      |      |                    |                    |
| 9th Semester  | 175  | 216  | 171    | 205      | 195      | 164        | 206        |          |      |      |                    |                    |
| 11th Semester | 180  | 208  | 158    | 203      | 190      | 163        |            |          |      |      |                    |                    |



#### **Freshman Graduation Rates**

**Table of Contents** 

#### **Entering Cohorts (First-Time, Full-Time Degree-Seeking Undergraduate Students)**

Graduation rates are based on the first-time, full-time, degree-seeking undergraduate cohort groups (FTFTFY). Exclusions from the cohort groups are allowed for military activations or deployments, deaths, and permanent disabilities. The six-year graduation rate for the Fall 2012 cohort is the percentage of the full-time, first-time, freshmen who entered Viterbo in Fall 2012 and graduated from Viterbo by the end of Summer 2018.

|             |      |      | FTFTFY G | raduatio | n Rates: | Fall 2004 | -2014 Co | horts |      |      |      |
|-------------|------|------|----------|----------|----------|-----------|----------|-------|------|--