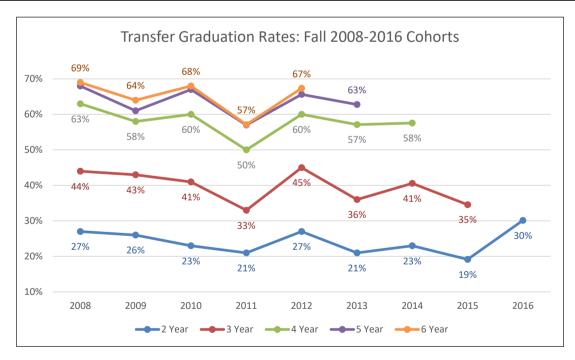

# 2018-2019 Fact Book

Office of Assessment and Institutional Research
Murphy Center 501
900 Viterbo Drive
La Crosse, Wisconsin 54601
608-796-3000

| PAGE DESCRIPTION                                              | PAGE NUMBER |
|---------------------------------------------------------------|-------------|
| First-Time Student Enrollment and Yield                       | 3           |
| Academic Preparation of First-Time Students: ACT Scores       | 4           |
| Academic Preparation of First-Time Students: High School Rank | 5           |
| Demographics of First-Time Students                           | 6           |
| New Student State of Origin - Overview                        | 7           |
| New Student State of Origin - Detail                          | 8           |
| Student to Faculty Ratio                                      | 9           |
| Enrollment by Major, Page 1                                   | 10          |
| Enrollment by Major, Page 2                                   | 11          |
| Majors of Baccalaureate Graduates, Page 1                     | 12          |
| Majors of Baccalaureate Graduates, Page 2                     | 13          |
| Freshman Retention Rates                                      | 14          |
| Freshman Graduation Rates                                     | 15          |
| Transfer Retention Rates                                      | 16          |
| Transfer Graduation Rates                                     | 17          |
| Historical Retention and Graduation Rates                     | 18          |
| Fall Enrollment from the Past 10 Years                        | 19          |
| Graduate Enrollment by Program from the Past 10 Years         | 20          |