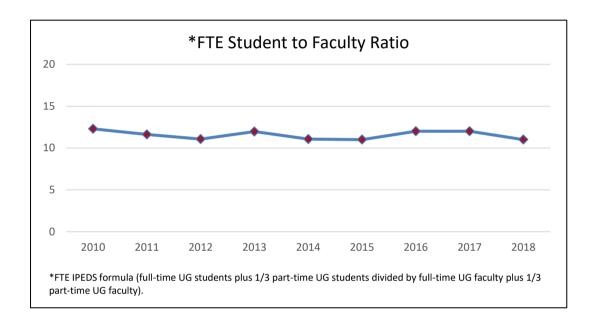

## Student to Faculty Ratio

#### **Table of Contents**

**Undergraduate Only** 

|                               | 2010 | 2011 | 2012 | 2013 | 2014 | 2015 | 2016 | 2017 | 2018 |
|-------------------------------|------|------|------|------|------|------|------|------|------|
| *FTE Student to Faculty Ratio | 12   | 12   | 11   | 12   | 11   | 11   | 12   | 12   | 11   |

\*FTE IPEDS formula (full-time UG students *plus* 1/3 part-time UG students *divided by* full-time UG faculty *plus* 1/3 part-time UG faculty).