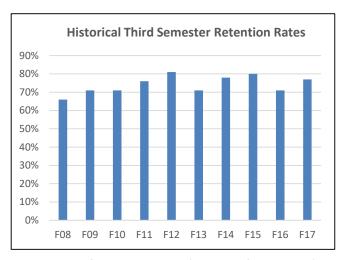

# 2018-2019 Fact Book

Office of Assessment and Institutional Research
Murphy Center 501
900 Viterbo Drive
La Crosse, Wisconsin 54601
608-796-3000

| PAGE DESCRIPTION                                              | PAGE NUMBER |
|---------------------------------------------------------------|-------------|
| First-Time Student Enrollment and Yield                       | 3           |
| Academic Preparation of First-Time Students: ACT Scores       | 4           |
| Academic Preparation of First-Time Students: High School Rank | 5           |
| Demographics of First-Time Students                           | 6           |
| New Student State of Origin - Overview                        | 7           |
| New Student State of Origin - Detail                          | 8           |
| Student to Faculty Ratio                                      | 9           |
| Enrollment by Major, Page 1                                   | 10          |
| Enrollment by Major, Page 2                                   | 11          |
| Majors of Baccalaureate Graduates, Page 1                     | 12          |
| Majors of Baccalaureate Graduates, Page 2                     | 13          |
| Freshman Retention Rates                                      | 14          |
| Freshman Graduation Rates                                     | 15          |
| Transfer Retention Rates                                      | 16          |
| Transfer Graduation Rates                                     | 17          |
| Historical Retention and Graduation Rates                     | 18          |
| Fall Enrollment from the Past 10 Years                        | 19          |
| Graduate Enrollment by Program from the Past 10 Years         | 20          |