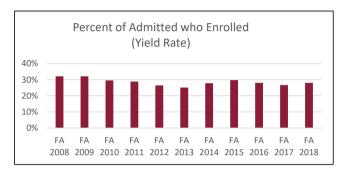

#### First-Time Student Enrollment and Yield

**Table of Contents** 

First-Time, Full-Time, First-Year UG Students - Fall Semester

|                                           | FA 2008 | FA 2009 | FA 2010 | FA 2011 | FA 2012 | FA 2013 | FA 2014 | FA 2015 | FA 2016 | FA 2017 | FA 2018 |
|-------------------------------------------|---------|---------|---------|---------|---------|---------|---------|---------|---------|---------|---------|
| Number of Applicants                      | 1294    | 1463    | 1365    | 1587    | 1658    | 1697    | 1649    | 1421    | 1770    | 1746    | 1372    |
| Number Admitted                           | 1110    | 1272    | 1153    | 1241    | 1147    | 1204    | 1130    | 941     | 1107    | 1073    | 1040    |
| Number Enrolled                           | 357     | 409     | 341     | 358     | 304     | 303     | 315     | 280     | 311     | 287     | 292     |
| Admission Rate (% of applicants admitted) | 86%     | 87%     | 84%     | 78%     | 69%     | 71%     | 69%     | 66%     | 63%     | 61%     | 76%     |
| Yield Rate (% admitted who enrolled)      | 32%     | 32%     | 30%     | 29%     | 27%     | 25%     | 28%     | 30%     | 28%     | 27%     | 28%     |