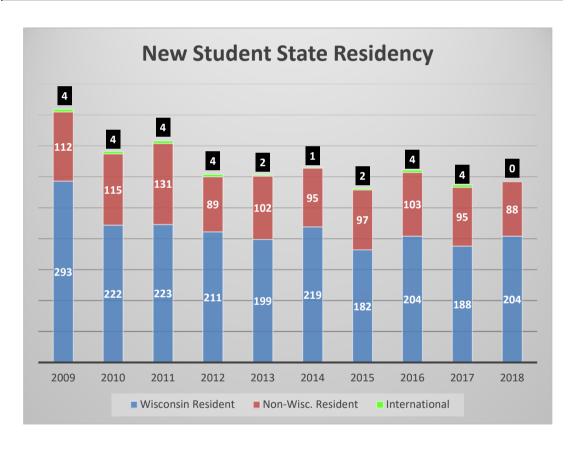

## New Student State/Territory of Origin (Overview)

**Table of Contents** 

First-Time, Full-Time & Part-Time, First-Year UG Students - Fall Semester

|                    |      |      |      | First | Enrollin | g in Fall | of   |      |      |      |
|--------------------|------|------|------|-------|----------|-----------|------|------|------|------|
|                    | 2009 | 2010 | 2011 | 2012  | 2013     | 2014      | 2015 | 2016 | 2017 | 2018 |
| Number in Cohort   | 409  | 341  | 358  | 304   | 303      | 315       | 281  | 311  | 287  | 292  |
| Wisconsin Resident | 293  | 222  | 223  | 211   | 199      | 219       | 182  | 204  | 188  | 204  |
| Non-Wisc. Resident | 112  | 115  | 131  | 89    | 102      | 95        | 97   | 103  | 95   | 88   |
| International      | 4    | 4    | 4    | 4     | 2        | 1         | 2    | 4    | 4    | 0    |