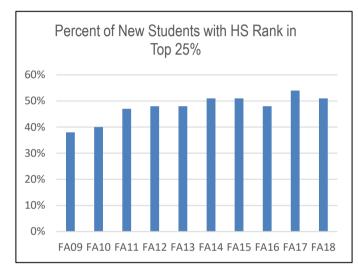

## Academic Preparation of First-Time Students: High School Rank

**Table of Contents** 

First-Time, Full-Time, First-Year UG Students - Fall Semester

| HS Rank | FA09 | FA10 | FA11 | FA12 | FA13 | FA14 | FA15 | FA16 | FA17 | FA18 |
|---------|------|------|------|------|------|------|------|------|------|------|
| Top 10% | 13%  | 16%  | 20%  | 19%  | 19%  | 23%  | 19%  | 16%  | 19%  | 23%  |
| Top 25% | 38%  | 40%  | 47%  | 48%  | 48%  | 51%  | 51%  | 48%  | 54%  | 51%  |
| Top 50% | 71%  | 73%  | 85%  | 86%  | 82%  | 84%  | 87%  | 81%  | 87%  | 84%  |