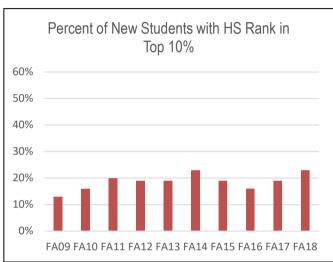

## Academic Preparation of First-Time Students: High School Rank

**Table of Contents** 

First-Time, Full-Time, First-Year UG Students - Fall Semester

| HS Rank | FA09 | FA10 | FA11 | FA12 | FA13 | FA14 | FA15 | FA16 | FA17 | FA18 |
|---------|------|------|------|------|------|------|------|------|------|------|
| Top 10% | 13%  | 16%  | 20%  | 19%  | 19%  | 23%  | 19%  | 16%  | 19%  | 23%  |
| Top 25% | 38%  | 40%  | 47%  | 48%  | 48%  | 51%  | 51%  | 48%  | 54%  | 51%  |
| Top 50% | 71%  | 73%  | 85%  | 86%  | 82%  | 84%  | 87%  | 81%  | 87%  | 84%  |