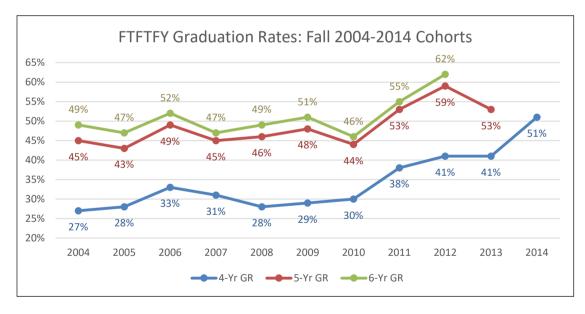

GR     | 49%  | 47%  | 52%      | 47%      | 49%      | 51%       | 46%      | 55%   | 62%  |      |      |
| Original    | 310  | 292  | 310      | 362      | 357      | 409       | 341      | 358   | 304  | 303  | 315  |
| Exclusions  | 3    | 3    | 2        | 1        | 1        | 4         | 1        | 0     | 0    | 0    | 0    |
| Adj. Cohort | 307  | 289  | 308      | 361      | 356      | 405       | 340      | 358   | 304  | 303  | 315  |
| 4-Year      | 84   | 82   | 101      | 111      | 101      | 119       | 103      | 135   | 126  | 124  | 162  |
| 5-Year      | 138  | 124  | 151      | 161      | 162      | 196       | 148      | 189   | 179  | 160  |      |
| 6-Year      | 151  | 135  | 161      | 170      | 173      | 207       | 155      | 197   | 188  |      |      |



#### Viterbo FTFTFY Graduation Rate Goals

| Rate              | Goal by 2020 | AVG 09-14 |
|-------------------|--------------|-----------|
| 4-Year Graduation | 0.46         | 38%       |
| 5-Year Graduation | 0.61         | 51%       |
| 6-Year Graduation | 0.62         | 53%       |

## **Transfer Retention Rates**

**Table of Contents** 

**Entering Cohorts (Transfer Students)** 

The retention rates are based on the degree-seeking undergraduate students who entered Viterbo University as transfer students in the fall term. In alignment with the National Center for Education Statistics, exclusions from the groups are allowed for military activations or deployments, deaths, and permanent disabilities. The retention rate for a given time interval is computed by dividing the number of s