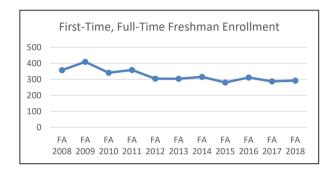

#### First-Time Student Enrollment and Yield

**Table of Contents** 

First-Time, Full-Time, First-Year UG Students - Fall Semester

|                                           | FA 2008 | FA 2009 | FA 2010 | FA 2011 | FA 2012 | FA 2013 | FA 2014 | FA 2015 | FA 2016 | FA 2017 | FA 2018 |
|-------------------------------------------|---------|---------|---------|---------|---------|---------|---------|---------|---------|---------|---------|
| Number of Applicants                      | 1294    | 1463    | 1365    | 1587    | 1658    | 1697    | 1649    | 1421    | 1770    | 1746    | 1372    |
| Number Admitted                           | 1110    | 1272    | 1153    | 1241    | 1147    | 1204    | 1130    | 941     | 1107    | 1073    | 1040    |
| Number Enrolled                           | 357     | 409     | 341     | 358     | 304     | 303     | 315     | 280     | 311     | 287     | 292     |
| Admission Rate (% of applicants admitted) | 86%     | 87%     | 84%     | 78%     | 69%     | 71%     | 69%     | 66%     | 63%     | 61%     | 76%     |
| Yield Rate (% admitted who enrolled)      | 32%     | 32%     | 30%     | 29%     | 27%     | 25%     | 28%     | 30%     | 28%     | 27%     | 28%     |