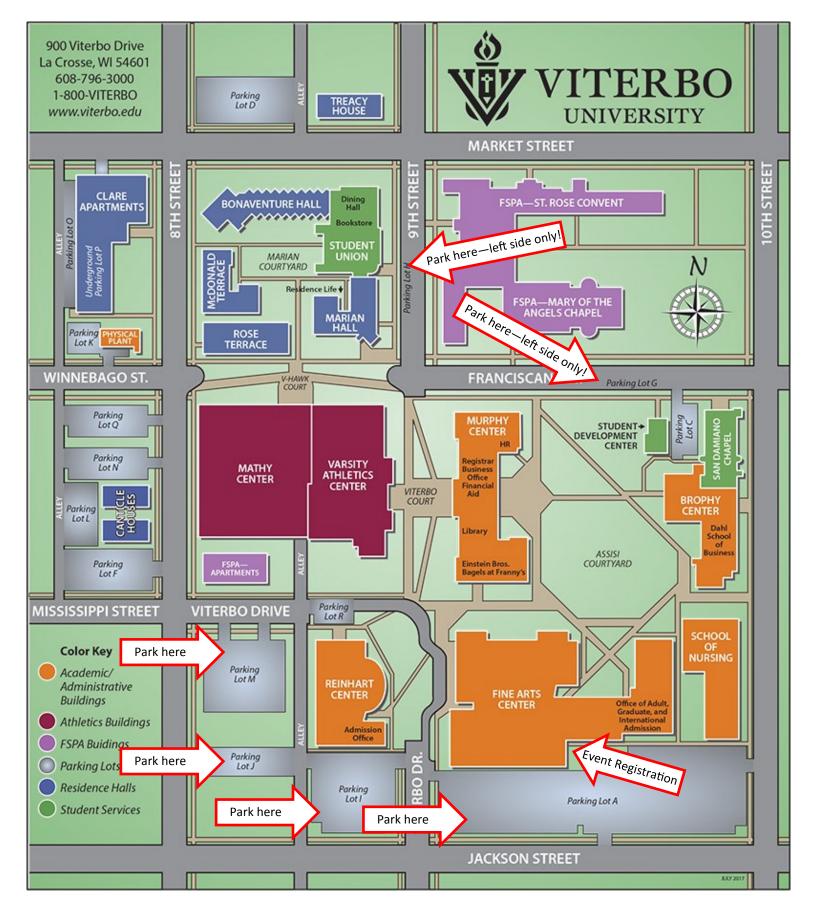

If you have questions at any point throughout the day, please come to the Help Table in the Fine Arts Center Lobby or approach a volunteer for assistance (with the green nametags).

Thank you and we hope you enjoy today's celebration of academic achievement!

Please approach the Help Table or a Seven Rivers volunteer (with the green nametags) if you have any questions.