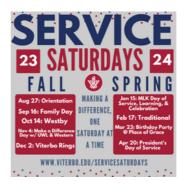

# Orientation Service Saturday Registration

Take a look at our Service Saturday

<u>Website</u> and click the link <u>HERE</u> to register
for Orientation Service Saturday! The
priority deadline for this Service Saturday is
August 18th at 12pm!