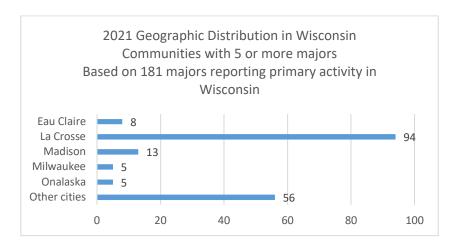

Out of the 181 majors reporting primary activities throughout the State of Wisconsin:

- City of La Crosse: 94 (20 fewer than last year)
  - 52% of the 181-reporting placement in Wisconsin (seven percentage points higher than last year)
  - o 33% of the 286 that reported any location (two percentage points higher than last year)
- Coulee Region: 123 (32 fewer than last year)
  - o Includes the counties of La Crosse, Vernon, Trempealeau, Jackson, and Monroe
  - o 68% of the 181-reporting placement in Wisconsin (seven percentage points higher than last year)
  - o 43% of the 286 that reported any location (1 percentage point lower than last year)

A list of communities identified by five or more majors as the primary site of post-graduation activities appears below, as well as the number of majors reporting activities in the community.