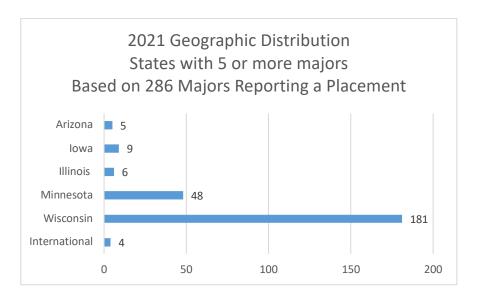

#### **GEOGRAPHIC DISTRIBUTION**

Of the 287 majors reporting a placement (number reporting less those not seeking and those still seeking) 286 reported a geographic location for their post-graduation activities. 181 (63%) reported primary placement in the State of Wisconsin (three percentage points lower than last year). The following charts reflect the number of majors reporting specific geographic areas of post-graduation activities.

Out of the 181 majors reporting primary activities throughout the State of Wisconsin:

- City of La Crosse: 94 (20 fewer than last year)
  - 52% of the 181-reporting placement in Wisconsin (seven percentage points higher than last year)
  - o 33% of the 286 that reported any location (two percentage points higher than last year)
- Coulee Region: 123 (32 fewer than last year)
  - o Includes the counties of La Crosse, Vernon, Trempealeau, Jackson, and Monroe
  - o 68% of the 181-reporting placement in Wisconsin (seven percentage points higher than last year)
  - o 43% of the 286 that reported any location (1 percentage point lower than last year)