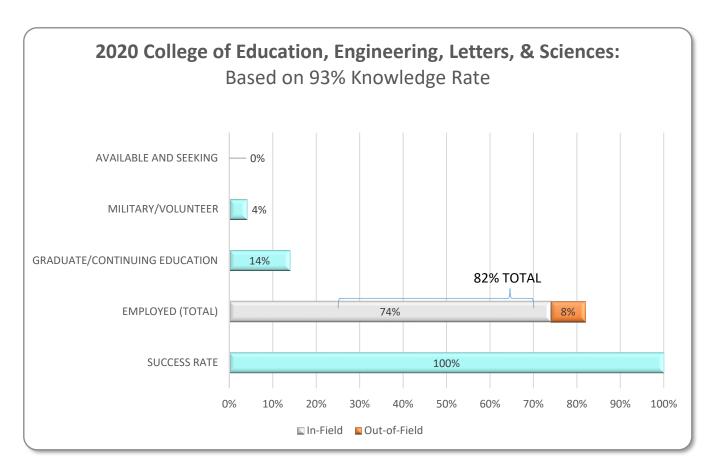

### POST-GRADUATION OUTCOMES BY COLLEGE

The following information shows the post-graduation outcomes for each of the three colleges and for the associate degree program.

# **All Colleges**

|    | College                                               | COBPAL     | COEELS    | СОМННВ    | Associate<br>Degrees | TOTALS     | Formulas                      |
|----|-------------------------------------------------------|------------|-----------|-----------|----------------------|------------|-------------------------------|
| 2  | # of majors                                           | 136        | 55        | 251       | 1                    | 443        |                               |
| 3  | # reporting                                           | 115        | 51        | 208       | 1                    | 375        |                               |
| 4  | Knowledge rate                                        | 85%        | 93%       | 83%       | 100%                 | 85%        | Row 3/row 2                   |
| 5  | Not seeking                                           | 2          | 1         | 0         |                      | 3          |                               |
| 6  | Total # reporting/less not seeking                    | 113        | 50        | 208       | 1                    | 372        | Row 3 minus row 5             |
| 7  | Success rate: Overall                                 | 100% (113) | 100% (50) | 99% (206) | 100% (1)             | 00% (270)  | Row<br>9+10+19+20+21+22/row 6 |
| ,  | Success rate. Overall                                 | 100% (113) | 100% (30) | 99% (200) | 100% (1)             | 3370 (370) | Row 9+19+20+21+22/row         |
| 8  | Success rate in field                                 | 95% (107)  | 92% (46)  | 97% (201) | 100% (1)             | 95% (355)  | 6                             |
| 9  | Employed in field                                     | 82% (93)   | 74% (37)  | 88% (184) | 100% (1)             | 84% (315)  | Row 9/row 6                   |
| 10 | Employed out of field                                 | 5% (6)     | 8% (4)    | 2% (5)    |                      | 4% (15)    | Row 10/row 6                  |
| 11 | Employed full time                                    | 86% (97)   | 80% (40)  | 90% (188) | 100% (1)             | 88% (326)  | Row 11/row 6                  |
| 12 | Employed part time                                    | 2% (2)     | 2% (1)    | <1% (1)   |                      | 1% (4)     | Row 12/row 6                  |
| 13 | Employed as entrepreneur                              | -          | -         | -         | -                    | -          | Row 13/row 6                  |
| 14 | Employed in temp/contract work Employed as            | -          | -         | -         | -                    |            | Row 14/row 6                  |
| 15 | freelancer                                            | -          | -         | -         | -                    | `          | Row 15/row 6                  |
| 16 | Employed in post-<br>grad Internship or<br>fellowship |            |           | <1% (1)   |                      | <1% (1)    | Row 16/row 6                  |
| 17 | Employed and seeking                                  | -          | -         | -         | -                    | ,          | Row 17/row 6                  |
| 18 | Employed in all other categories                      | 88% (99)   | 82% (41)  | 90% (188) | 100% (1)             | 88% (329)  | Row 18/row 6                  |
| 19 | Military                                              |            |           | 1% (2)    |                      | 1% (2)     | Row 19/row 6                  |
| 20 | Volunteer service                                     |            | 4% (2)    | <1% (1)   |                      | 1% (3)     | Row 20/row 6                  |
| 21 | Graduate/<br>professional school<br>Other continuing  | 12% (14)   | 12% (6)   | 7% (14)   |                      | 9% (34)    | Row 21/row 6                  |
| 22 | education                                             |            | 2% (1)    |           |                      | <1% (1)    | Row 22/row 6                  |
| 23 | Available/seeking                                     |            |           | 1% (2)    |                      | <1% (2)    | Row 23/row 6                  |
| 24 | Primary placement in<br>Wisconsin                     | 79% (89)   | 70% (35)  | 62% (129) | 100% (1)             | 68% (254)  | Row 24/row 6                  |

# **College of Education, Engineering, Letters, and Sciences**

|                    |             |             |                |             |                                    |                                                    |                                  |                    | יייםי                    |                    |                    | מייי         |             |             |                   |                    |                      |                                  |              |                   |                                  | -                          |                   |                                                  |
|--------------------|-------------|-------------|----------------|-------------|------------------------------------|----------------------------------------------------|----------------------------------|--------------------|--------------------------|--------------------|--------------------|--------------|-------------|-------------|-------------------|--------------------|----------------------|----------------------------------|--------------|-------------------|----------------------------------|----------------------------|-------------------|--------------------------------------------------|
| Formulas           | 19          | 1           | 6 Row 3/row 2  | 1           | Row 3 minus row 5                  | 100% (3) 100% (1) 100% (50) 9+10+19+20+21+22/row 6 | 92% (46) Row 9,19,20,21,22/row 6 | Row 9/row 6        | ) Row 10/row 6           | ) Row 11/row 6     | ) Row 12/row 6     | Row 13/row 6 |             |             |                   | 0 Row 16/row 6     | Row 17/row 6         | Row 18/row 6                     | Row 19/row 6 | Row 20/row 6      | Row 21/row 6                     | ) Row 22/row 6             | 0 Row 23/row 6    | ) Row 24/row 6                                   |
| TOTALS             | 55          | 51          | 93%            | 1           | 05                                 | 100% (50)                                          | 95% (46)                         | 74% (37)           | (4) %8                   | 80% (40)           | 2% (1)             | 0            |             |             |                   |                    | 0                    | 82% (41)                         | 0            | 4% (2)            | 12% (6)                          | 2% (1)                     | J                 | 70% (35)                                         |
| SPAN SPANED TOTALS | 1           | 1           | 100%           | 0           | 1                                  | 100% (1)                                           | 100% (3) 100% (1)                | 100% (1)           |                          | 100% (1)           |                    |              |             |             |                   |                    |                      | 100% (1)                         |              |                   |                                  |                            |                   | 0 100% (1) 100% (3) 100% (1) 70% (35)            |
| SPAN               | 3           | 3           | 100%           | 0           | 3                                  | 100% (3)                                           | 100% (3)                         | 67% (2)            |                          | 67% (2)            |                    |              |             |             |                   |                    |                      | (2) (2)                          |              |                   |                                  | 33% (1)                    |                   | 100% (3)                                         |
| RLST               | 1           | 1           | 100%           | 0           | 1                                  | 100% (1)                                           | 100% (1)                         | 100% (1)           |                          | 100% (1)           |                    |              |             |             |                   |                    |                      | 100% ()                          |              |                   |                                  |                            |                   | 100% (1)                                         |
| PHIL               | 1           | 1           | 100%           | 0           | 1                                  | 100% (1)                                           | 100% (1)                         | 0                  |                          |                    |                    |              |             |             |                   |                    |                      |                                  |              | 100% (1)          |                                  |                            |                   | 0                                                |
| NEUR               | 1           | 1           | 100%           | 0           | 1                                  | 100% (1) 100% (1) 100% (1)                         | 100% (1) 100% (1)                | 0                  |                          |                    |                    |              |             |             |                   |                    |                      |                                  |              |                   | 100% (1)                         |                            |                   | 0 100% (1)                                       |
| MUED               | 2           | 2           | 100%           | 1           | 1                                  | 100% (1)                                           |                                  | 100% (1)           |                          | 100% (1)           |                    |              |             |             |                   |                    |                      | 100% (1)                         |              |                   | 1                                |                            |                   | 0                                                |
| МАТН               | 2           | 2           | 100%           | 0           | 2                                  | 100% (2) 100% (1)                                  | 50% (1) 100% (1)                 | 50% (1)            | 50% (1)                  | 100% (2)           |                    |              |             |             |                   |                    |                      | 100% (2)                         |              |                   |                                  |                            |                   | 50% (1)                                          |
| HIST               | 2           | 2           | 100%           | 0           | 2                                  | 100% (2)                                           | 100% (2)                         | 50% (1)            |                          | 50% (1)            |                    |              |             |             |                   |                    |                      | 50% (1)                          |              |                   | 50% (1)                          |                            |                   | 50% (1)                                          |
| ENGL               | 4           | 4           | 100%           | 0           | 4                                  | 100% (4)                                           | 75% (3)                          | 75% (3)            | 25% (1)                  | 75% (3)            | 25% (1)            |              |             |             |                   |                    |                      | 100% (4)                         |              |                   |                                  |                            |                   | 25% (1)                                          |
| ELEM               | 14          | 14          | 100%           | 0           | 14                                 | 00% (14)                                           |                                  | 00% (14)           |                          | 00% (14)           |                    |              |             |             |                   |                    |                      |                                  |              |                   |                                  |                            |                   |                                                  |
| EDUT               | 4           | 4           | 100%           | 0           | 4                                  | 100% (4)                                           | 100% (4)                         | 100% (4) 100% (14) |                          | 100% (4) 100% (14) |                    |              |             |             |                   |                    |                      | 100% (4) 100% (14)               |              |                   |                                  |                            |                   | 75% (3) 93% (13)                                 |
| EBIO               | 2           | 2           | 100%           | 0           | 2                                  | 100% (2) 100% (4) 100% (14) 100% (4)               | 100% (2) 100% (4) 100% (14)      | 100% (2)           |                          | 100% (2)           |                    |              |             |             |                   |                    |                      | 100% (2)                         |              |                   |                                  |                            |                   | 50% (1)                                          |
| CHMS               | 1           | 0           | %0             | 0           | 0                                  |                                                    | 1                                | -                  |                          | 1                  |                    |              |             |             |                   |                    |                      | 1                                |              |                   |                                  |                            |                   | 0                                                |
| BIOL               | 10          | 10          | 100%           | 0           | 10                                 | 00% (10)                                           | (6) %06                          | (2) %09            | 10% (1)                  | (9) %09            |                    |              |             |             |                   |                    |                      | (9) %09                          |              | 10% (1)           | 30% (3)                          |                            |                   | 70% (7)                                          |
| ВІОС               | 2           | 2           | 100%           | 0           | 2                                  | 100% (2) 100%                                      | 100% (2)                         | 50% (1)            |                          | 50% (1)            |                    |              |             |             |                   |                    |                      | 50% (1)                          |              |                   | 50% (1)                          |                            |                   | 0                                                |
| BFSS               | 1           | 1           | 100%           | 0           | 1                                  |                                                    | 0 100% (1)                       | 100% (1)           | 0                        | 100% (1)           |                    |              |             |             |                   |                    |                      | 100% (1)                         |              |                   |                                  |                            |                   | 100% (1)                                         |
| ARTS               | 4           | 1           | 25%            | 0           | 1                                  | 100% (1)                                           | 0                                | 0                  | 100% (1)                 | 100% (1)           |                    |              |             |             |                   |                    |                      | 100% (1)                         |              |                   |                                  |                            |                   | 100% (1)                                         |
| Majors             | # of majors | # reporting | Knowledge rate | Not seeking | Total # reporting/less not seeking | Success rate: Overall 100% (1) 100% (1)            | Success rate in field            | Employed in field  | Employed out of<br>field | Employed full time | Employed part time | Employed as  | Employed in | Employed as | Employed in post- | grad Internship or | Employed and seeking | Employed in all other categories | Military     | Volunteer service | Graduate/<br>professional school | Other continuing education | Available/seeking | Primary placement in Wisconsin 100% (1) 100% (1) |
|                    | 2           | 3           | 4              | 5           | 9                                  | 7                                                  | 8                                | 6                  | 10                       | 11                 | 12                 | 13           | 7           | 1           | 3                 | 16                 | 17                   | 18                               | 19           | 20                | 21                               | 22                         | 23                | 24                                               |