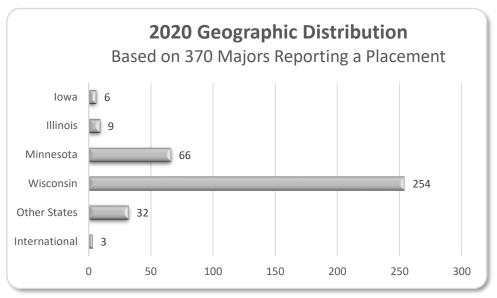

#### **GEOGRAPHIC DISTRIBUTION**

All of the 370 majors reporting a placement (number reporting less those not seeking and those still seeking) reported a geographic location for their post-graduation activities. 254 (69%) reported primary placement in the State of Wisconsin. The following charts reflect the number of majors reporting specific geographic areas of post-graduation activities.

Out of the 254 majors reporting primary activities throughout the State of Wisconsin:

- **City of La Crosse: 114** (45% of the 254-reporting placement in Wisconsin, and 31% of the 370 that reported any location)
- Coulee Region (an area that includes the counties of La Crosse, Vernon, Trempealeau, Jackson, and Monroe): 155 (61% of the 254-reporting placement in Wisconsin, and 42% of the 370 that reported any location).

A list of communities identified by five or more majors as the primary site of post-graduation activities appears below, as well as the number of majors reporting activities in the community.