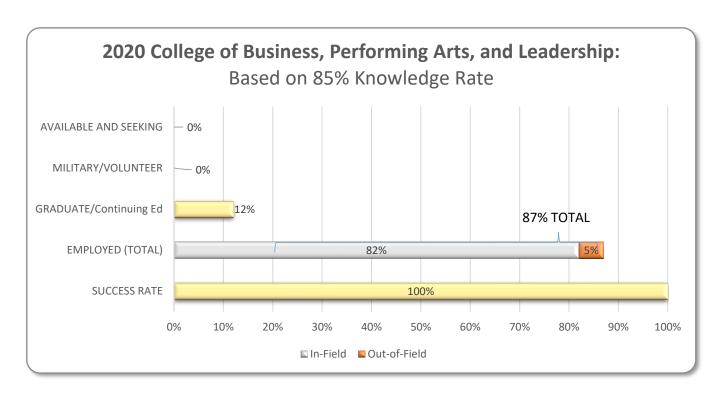

# **College of Business, Performing Arts, and Leadership**

|     | Majors                                   | АССТ      | AADM     | BUSA    | FINA     | HMGT                                                        | INFO     | MGTL              | MKTG MUPF MUSC   | MUPF     |     | MUTH OMGT |                            | PFST S            | SPML T   | THTR             | TOTALS    | Formulas                |
|-----|------------------------------------------|-----------|----------|---------|----------|-------------------------------------------------------------|----------|-------------------|------------------|----------|-----|-----------|----------------------------|-------------------|----------|------------------|-----------|-------------------------|
| 2   | # of majors                              | 22        | 1        | . 13    | 7        | 18                                                          | 1        | 7                 | 12               | 2        | 1   | 11        | 29                         | 2                 | 8        | 2                | 136       |                         |
| 3   | # reporting                              | 18        | 1        | . 11    | 7        | 16                                                          | П        | 9                 | 11               | 2        | 0   | 7         | 25                         | 2                 | 7        | 1                | 115       |                         |
| 4   | Knowledge rate                           | 85%       | 100%     | 85%     | 100%     | %68                                                         | 100%     | %98               | 87%              | 100%     | %0  | 64%       | %98                        | 100%              | 88%      | 20%              | 85%       | Row 3/row 2             |
| 5   | Not seeking                              | 0         | 0        | 0       | 0        | 0                                                           | 0        | 0                 | 0                | 1        | 0   | 0         | Н                          | 0                 | 0        | 0                | 2         |                         |
| 9   | Total #<br>reporting/less not<br>seeking | 18        | 1        | 11      | 7        | 16                                                          | Н        | 9                 | 11               |          | 0   | 7         | 24                         | 2                 | 7        | Н                | 113       | Row 3 minus row 5       |
| 7   | Success rate: Overall 100% (18)          | 100% (18) | 100% (1) |         | 100% (7) | 100% (11) 100% (12) 100% (13) 100% (13) 100% (13) 100% (13) | 100% (1) | 100% (6)          | (11) %(00        | 100% (1) | C   | 1(2)%001  | (22)                       | 100% (2) 100% (3) | (2) %(0) | 100% (1)         |           | 1 6                     |
| . ∞ | Success rate in field 100% (18)          | 100% (18) |          |         | 100% (7) | 100% (7) 100% (16) 100% (1) 100% (6) 100% (11) 100% (1)     | 100% (1) | 100% (6) 1.       | 00% (11)         | 100% (1) |     | 29% (2) 1 | 29% (2) 100% (24) 100% (2) | 100% (2)          | (9) %98  | 86% (6) 100% (1) | 95% (107) | Row 9,19,20,21,22/row 6 |
| 6   | Employed in field                        | 56% (10)  | 100% (1) | (6) %28 |          | 100% (7) 100% (16) 100% (1)                                 |          | 83% (5)           | 82% (9) 100% (1) | 100% (1) |     | 29% (2)   | 29% (2) 96% (23) 100% (2)  | 100% (2)          | (9) %98  | 100% (1)         | 82% (93)  | Row 9/row 6             |
| 10  | Employed out of<br>field                 |           |          |         |          |                                                             |          |                   |                  |          |     | 71% (5)   |                            | 1                 | 14% (1)  |                  | (9) %5    | Row 10/row 6            |
| 11  | Employed full time                       | 56% (10)  | 100% (1) | (6) %28 |          | 100% (7) 100% (16) 100% (1)                                 | 100% (1) | 83% (5)           | (6) %28          | 100% (1) |     | 71% (5)   | 96% (23)                   | 100% (2) 100% (7) |          | 100% (1)         | (26) %98  | Row 11/row 6            |
| 12  | Employed part time                       |           |          |         |          |                                                             |          |                   |                  |          | . 1 | 29% (2)   |                            |                   |          | - 17             | 2% (2)    | Row 12/row 6            |
| 13  | Employed as<br>entrepreneur              |           |          |         |          |                                                             |          |                   |                  |          |     |           |                            |                   |          |                  | 0         | Row 13/row 6            |
| 7   | Employed in                              |           |          |         |          |                                                             |          |                   |                  |          |     |           |                            |                   |          |                  | C         | Down 14 from 6          |
| 15  | Employed as freelancer                   |           |          |         |          |                                                             |          |                   |                  |          |     |           |                            |                   |          |                  | 0 0       | Row 15/row 6            |
| 16  | Employed in post-                        |           |          |         |          |                                                             |          |                   |                  |          |     |           |                            |                   |          |                  | C         | Row 16/row 6            |
| 17  | Employed and seeking                     |           |          |         |          |                                                             |          |                   |                  |          |     |           |                            |                   |          |                  | 0         | Row 17/row 6            |
| 18  | Employed in all other categories         | 56% (10)  | 100% (1) | 82% (9) |          | 100% (7) 100% (16) 100% (1)                                 | 100% (1) | 83% (5)           | 82% (9) 100% (1) | 100% (1) |     | 100% (7)  | 96% (23)                   | 100% (2) 100% (7) | (2) (1)  | 100% (1)         | (66) %88  | Row 18/row 6            |
| 19  | Military                                 |           |          |         |          |                                                             |          |                   |                  |          |     |           |                            |                   |          |                  | 0         | Row 19/row 6            |
| 20  | Volunteer service                        |           |          |         |          |                                                             |          |                   |                  |          |     |           |                            |                   |          |                  | 0         | Row 20/row 6            |
| 21  | Graduate/<br>professional school         | 44% (8)   |          | 18% (2) |          |                                                             |          | 17% (1)   18% (2) | 18% (2)          |          |     | 7         | 4% (1)                     |                   |          |                  | 12% (14)  | Row 21/row 6            |
| 22  | Other continuing education               |           |          |         |          |                                                             |          |                   |                  |          |     |           |                            |                   |          |                  | 0         | Row 22/row 6            |
| 23  | Available/seeking                        |           |          |         |          |                                                             |          |                   |                  |          |     |           |                            |                   |          |                  | 0         | Row 23/row 6            |
| 24  | Primary placement<br>in Wisconsin        | 100% (18) | 100% (1) | 73% (8) |          | 71% (5) 88% (14) 100% (1)                                   | 100% (1) | 5                 | 73% (8) 100% (1) | 100% (1) | 0   | 0         | 88% (21)                   | 50% (1)           | (9) %98  | 0                | (68) %62  | Row 24/row 6            |