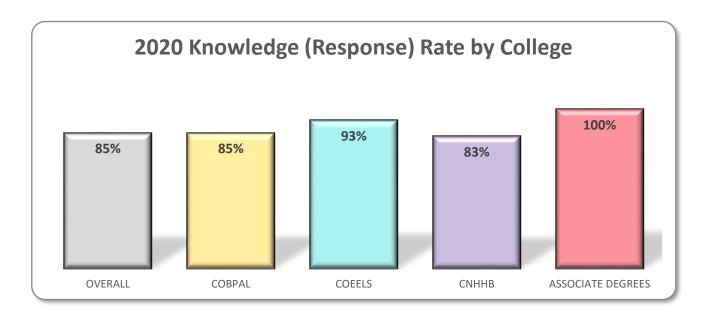

### **KNOWLEDGE RATE: 85%**

Information about post-graduation plans was gathered from 85% of majors who graduated in Summer 2019, Winter 2019, and Spring 2020. The term "knowledge rate" refers to the percentage of graduates in each major for whom the institution has reasonable and verifiable information concerning post-graduate career activities. Viterbo University has consistently exceeded the 65% minimum knowledge rate recommended by the National Association of Colleges and Employers. The table below shows knowledge rate by college.

# **All Colleges**

|    | College                                               | COBPAL     | COEELS    | СОМННВ    | Associate<br>Degrees | TOTALS     | Formulas                      |
|----|-------------------------------------------------------|------------|-----------|-----------|----------------------|------------|-------------------------------|
| 2  | # of majors                                           | 136        | 55        | 251       | 1                    | 443        |                               |
| 3  | # reporting                                           | 115        | 51        | 208       | 1                    | 375        |                               |
| 4  | Knowledge rate                                        | 85%        | 93%       | 83%       | 100%                 | 85%        | Row 3/row 2                   |
| 5  | Not seeking                                           | 2          | 1         | 0         |                      | 3          |                               |
| 6  | Total # reporting/less not seeking                    | 113        | 50        | 208       | 1                    | 372        | Row 3 minus row 5             |
| 7  | Success rate: Overall                                 | 100% (113) | 100% (50) | 99% (206) | 100% (1)             | 00% (270)  | Row<br>9+10+19+20+21+22/row 6 |
| ,  | Success rate. Overall                                 | 100% (113) | 100% (30) | 99% (200) | 100% (1)             | 3370 (370) | Row 9+19+20+21+22/row         |
| 8  | Success rate in field                                 | 95% (107)  | 92% (46)  | 97% (201) | 100% (1)             | 95% (355)  | 6                             |
| 9  | Employed in field                                     | 82% (93)   | 74% (37)  | 88% (184) | 100% (1)             | 84% (315)  | Row 9/row 6                   |
| 10 | Employed out of field                                 | 5% (6)     | 8% (4)    | 2% (5)    |                      | 4% (15)    | Row 10/row 6                  |
| 11 | Employed full time                                    | 86% (97)   | 80% (40)  | 90% (188) | 100% (1)             | 88% (326)  | Row 11/row 6                  |
| 12 | Employed part time                                    | 2% (2)     | 2% (1)    | <1% (1)   |                      | 1% (4)     | Row 12/row 6                  |
| 13 | Employed as entrepreneur                              | -          | -         | -         | -                    | -          | Row 13/row 6                  |
| 14 | Employed in temp/contract work Employed as            | -          | -         | -         | -                    |            | Row 14/row 6                  |
| 15 | freelancer                                            | -          | -         | -         | -                    | `          | Row 15/row 6                  |
| 16 | Employed in post-<br>grad Internship or<br>fellowship |            |           | <1% (1)   |                      | <1% (1)    | Row 16/row 6                  |
| 17 | Employed and seeking                                  | -          | -         | -         | -                    | ,          | Row 17/row 6                  |
| 18 | Employed in all other categories                      | 88% (99)   | 82% (41)  | 90% (188) | 100% (1)             | 88% (329)  | Row 18/row 6                  |
| 19 | Military                                              |            |           | 1% (2)    |                      | 1% (2)     | Row 19/row 6                  |
| 20 | Volunteer service                                     |            | 4% (2)    | <1% (1)   |                      | 1% (3)     | Row 20/row 6                  |
| 21 | Graduate/<br>professional school<br>Other continuing  | 12% (14)   | 12% (6)   | 7% (14)   |                      | 9% (34)    | Row 21/row 6                  |
| 22 | education                                             |            | 2% (1)    |           |                      | <1% (1)    | Row 22/row 6                  |
| 23 | Available/seeking                                     |            |           | 1% (2)    |                      | <1% (2)    | Row 23/row 6                  |
| 24 | Primary placement in<br>Wisconsin                     | 79% (89)   | 70% (35)  | 62% (129) | 100% (1)             | 68% (254)  | Row 24/row 6                  |