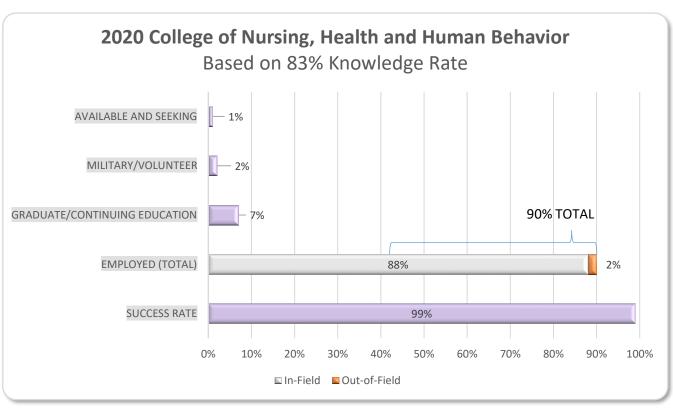

### POST-GRADUATION OUTCOMES BY COLLEGE

The following information shows the post-graduation outcomes for each of the three colleges and for the associate degree program.

# **All Colleges**

|    | College                                               | COBPAL     | COEELS    | СОМННВ    | Associate<br>Degrees | TOTALS     | Formulas                      |
|----|-------------------------------------------------------|------------|-----------|-----------|----------------------|------------|-------------------------------|
| 2  | # of majors                                           | 136        | 55        | 251       | 1                    | 443        |                               |
| 3  | # reporting                                           | 115        | 51        | 208       | 1                    | 375        |                               |
| 4  | Knowledge rate                                        | 85%        | 93%       | 83%       | 100%                 | 85%        | Row 3/row 2                   |
| 5  | Not seeking                                           | 2          | 1         | 0         |                      | 3          |                               |
| 6  | Total # reporting/less not seeking                    | 113        | 50        | 208       | 1                    | 372        | Row 3 minus row 5             |
| 7  | Success rate: Overall                                 | 100% (113) | 100% (50) | 99% (206) | 100% (1)             | 00% (270)  | Row<br>9+10+19+20+21+22/row 6 |
| ,  | Success rate. Overall                                 | 100% (113) | 100% (30) | 99% (200) | 100% (1)             | 3370 (370) | Row 9+19+20+21+22/row         |
| 8  | Success rate in field                                 | 95% (107)  | 92% (46)  | 97% (201) | 100% (1)             | 95% (355)  | 6                             |
| 9  | Employed in field                                     | 82% (93)   | 74% (37)  | 88% (184) | 100% (1)             | 84% (315)  | Row 9/row 6                   |
| 10 | Employed out of field                                 | 5% (6)     | 8% (4)    | 2% (5)    |                      | 4% (15)    | Row 10/row 6                  |
| 11 | Employed full time                                    | 86% (97)   | 80% (40)  | 90% (188) | 100% (1)             | 88% (326)  | Row 11/row 6                  |
| 12 | Employed part time                                    | 2% (2)     | 2% (1)    | <1% (1)   |                      | 1% (4)     | Row 12/row 6                  |
| 13 | Employed as entrepreneur                              | -          | -         | -         | -                    | -          | Row 13/row 6                  |
| 14 | Employed in temp/contract work Employed as            | -          | -         | -         | -                    |            | Row 14/row 6                  |
| 15 | freelancer                                            | -          | -         | -         | -                    | `          | Row 15/row 6                  |
| 16 | Employed in post-<br>grad Internship or<br>fellowship |            |           | <1% (1)   |                      | <1% (1)    | Row 16/row 6                  |
| 17 | Employed and seeking                                  | -          | -         | -         | -                    | ,          | Row 17/row 6                  |
| 18 | Employed in all other categories                      | 88% (99)   | 82% (41)  | 90% (188) | 100% (1)             | 88% (329)  | Row 18/row 6                  |
| 19 | Military                                              |            |           | 1% (2)    |                      | 1% (2)     | Row 19/row 6                  |
| 20 | Volunteer service                                     |            | 4% (2)    | <1% (1)   |                      | 1% (3)     | Row 20/row 6                  |
| 21 | Graduate/<br>professional school<br>Other continuing  | 12% (14)   | 12% (6)   | 7% (14)   |                      | 9% (34)    | Row 21/row 6                  |
| 22 | education                                             |            | 2% (1)    |           |                      | <1% (1)    | Row 22/row 6                  |
| 23 | Available/seeking                                     |            |           | 1% (2)    |                      | <1% (2)    | Row 23/row 6                  |
| 24 | Primary placement in<br>Wisconsin                     | 79% (89)   | 70% (35)  | 62% (129) | 100% (1)             | 68% (254)  | Row 24/row 6                  |

# College of Nursing, Health, and Human Behavior

|    | Majors                                            | CRMJ     | DIET     | NURN      | NURS       | PSYC     | sowk      | SUBA     | TOTALS    | Formulas                      |
|----|---------------------------------------------------|----------|----------|-----------|------------|----------|-----------|----------|-----------|-------------------------------|
| 2  | # of majors                                       | 9        | 13       | 36        | 156        | 8        | 20        | 9        | 251       |                               |
| 3  | # reporting                                       | 7        | 12       | 21        | 135        | 8        | 19        | 6        | 208       |                               |
| 4  | Knowledge rate                                    | 78%      | 92%      | 58%       | 87%        | 100%     | 95%       | 67%      | 83%       | Row 3/row 2                   |
| 5  | Not seeking                                       | 0        | 0        | 0         | 0          | 0        | 0         | 0        | 0         |                               |
| 6  | Total #<br>reporting/less not<br>seeking          | 7        | 12       | 21        | 135        | 8        | 19        | 6        | 208       | Row 3 minus row 5             |
| 7  | Success rate: Overall                             | 100% (7) | 83% (10) | 100% (21) | 100% (135) | 100% (8) | 100% (19) | 100% (6) | 99% (206) | Row<br>9+10+19+20+21+22/row 6 |
| 8  | Success rate in field                             | 57% (4)  | 83% (10) | 100% (21) | 100% (135) | 88% (7)  | 100% (19) | 83% (5)  | 97% (201) | Row 9,19,20,21,22/row 6       |
| 9  | Employed in field                                 | 57% (4)  | 67% (8)  | 100% (21) | 99% (133)  | 25% (2)  | 68% (13)  | 50% (3)  | 88% (184) | Row 9/row 6                   |
| 10 | Employed out of field                             | 43% (3)  |          |           |            | 13% ()   |           | 17% (1)  | 2% (5)    | Row 10/row 6                  |
| 11 | Employed full time                                | 100% (7) | 67% (8)  | 100% (21) | 99% (133)  | 25% (2)  | 68% (13)  | 67% (4)  | 90% (188) | Row 11/row 6                  |
| 12 | Employed part time                                |          |          |           |            | 13% (1)  |           |          | <1% (1)   | Row 12/row 6                  |
| 13 | Employed as entrepreneur                          |          |          |           |            |          |           |          | 0         | Row 13/row 6                  |
| 14 | Employed in temp/contract work Employed as        |          |          |           |            |          |           |          | 0         | Row 14/row 6                  |
| 15 | freelancer                                        |          |          |           |            |          |           |          | 0         | Row 15/row 6                  |
| 16 | Employed in post-grad<br>Internship or fellowship |          | 8% (1)   |           |            |          |           |          | <1% (1)   | Row 16/row 6                  |
| 17 | Employed and seeking                              |          |          |           |            |          |           |          | 0         | Row 17/row 6                  |
| 18 | Employed in all other categories                  | 100% (7) | 58% (7)  | 100% (21) | 99% (133)  | 38% (3)  | 68% (13)  | 67% (4)  | 90% (188) | Row 18/row 6                  |
| 19 | Military                                          |          |          |           | 1% (2)     |          |           |          | 1% (2)    | Row 19/row 6                  |
| 20 | Volunteer service                                 |          |          |           |            |          |           | 17% (1)  | < 1% (1)  | Row 20/row 6                  |
| 21 | Graduate/ professional school Other continuing    |          | 17% (2)  |           |            | 63% (5)  | 32% (6)   | 17% (1)  | 7% (14)   | Row 21/row 6                  |
| 22 | education                                         |          |          |           |            |          |           |          | 0         | Row 22/row 6                  |
| 23 | Available/seeking                                 |          | 17% (2)  |           |            |          |           |          | 1% (2)    | Row 23/row 6                  |
| 24 | Primary placement in Wisconsin                    | 71% (5)  | 25% (3)  | 76% (16)  | 57% (78)   | 63% (5)  | 84% (16)  | 100% (6) | 62% (129) | Row 24/row 6                  |