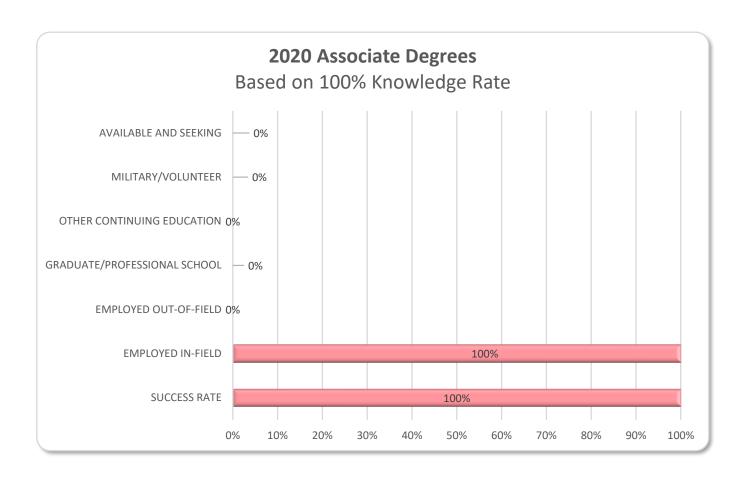

### POST-GRADUATION OUTCOMES BY COLLEGE

The following information shows the post-graduation outcomes for each of the three colleges and for the associate degree program.

# **All Colleges**

|    | College                                               | COBPAL     | COEELS    | СОМННВ    | Associate<br>Degrees | TOTALS     | Formulas                      |
|----|-------------------------------------------------------|------------|-----------|-----------|----------------------|------------|-------------------------------|
| 2  | # of majors                                           | 136        | 55        | 251       | 1                    | 443        |                               |
| 3  | # reporting                                           | 115        | 51        | 208       | 1                    | 375        |                               |
| 4  | Knowledge rate                                        | 85%        | 93%       | 83%       | 100%                 | 85%        | Row 3/row 2                   |
| 5  | Not seeking                                           | 2          | 1         | 0         |                      | 3          |                               |
| 6  | Total # reporting/less not seeking                    | 113        | 50        | 208       | 1                    | 372        | Row 3 minus row 5             |
| 7  | Success rate: Overall                                 | 100% (113) | 100% (50) | 99% (206) | 100% (1)             | 00% (270)  | Row<br>9+10+19+20+21+22/row 6 |
| ,  | Success rate. Overall                                 | 100% (113) | 100% (30) | 99% (200) | 100% (1)             | 3370 (370) | Row 9+19+20+21+22/row         |
| 8  | Success rate in field                                 | 95% (107)  | 92% (46)  | 97% (201) | 100% (1)             | 95% (355)  | 6                             |
| 9  | Employed in field                                     | 82% (93)   | 74% (37)  | 88% (184) | 100% (1)             | 84% (315)  | Row 9/row 6                   |
| 10 | Employed out of field                                 | 5% (6)     | 8% (4)    | 2% (5)    |                      | 4% (15)    | Row 10/row 6                  |
| 11 | Employed full time                                    | 86% (97)   | 80% (40)  | 90% (188) | 100% (1)             | 88% (326)  | Row 11/row 6                  |
| 12 | Employed part time                                    | 2% (2)     | 2% (1)    | <1% (1)   |                      | 1% (4)     | Row 12/row 6                  |
| 13 | Employed as entrepreneur                              | -          | -         | -         | -                    | -          | Row 13/row 6                  |
| 14 | Employed in temp/contract work Employed as            | -          | -         | -         | -                    |            | Row 14/row 6                  |
| 15 | freelancer                                            | -          | -         | -         | -                    | `          | Row 15/row 6                  |
| 16 | Employed in post-<br>grad Internship or<br>fellowship |            |           | <1% (1)   |                      | <1% (1)    | Row 16/row 6                  |
| 17 | Employed and seeking                                  | -          | -         | -         | -                    | ,          | Row 17/row 6                  |
| 18 | Employed in all other categories                      | 88% (99)   | 82% (41)  | 90% (188) | 100% (1)             | 88% (329)  | Row 18/row 6                  |
| 19 | Military                                              |            |           | 1% (2)    |                      | 1% (2)     | Row 19/row 6                  |
| 20 | Volunteer service                                     |            | 4% (2)    | <1% (1)   |                      | 1% (3)     | Row 20/row 6                  |
| 21 | Graduate/<br>professional school<br>Other continuing  | 12% (14)   | 12% (6)   | 7% (14)   |                      | 9% (34)    | Row 21/row 6                  |
| 22 | education                                             |            | 2% (1)    |           |                      | <1% (1)    | Row 22/row 6                  |
| 23 | Available/seeking                                     |            |           | 1% (2)    |                      | <1% (2)    | Row 23/row 6                  |
| 24 | Primary placement in<br>Wisconsin                     | 79% (89)   | 70% (35)  | 62% (129) | 100% (1)             | 68% (254)  | Row 24/row 6                  |