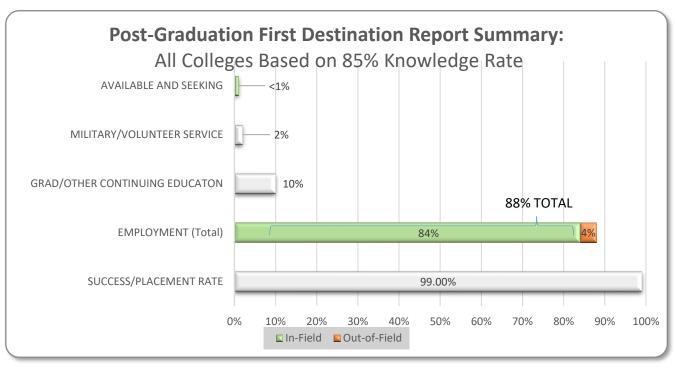

#### **SUCCESS RATE – OVERALL: 99%**

Graduates reporting post-graduation information were grouped into specific activity categories based on their survey responses. Each category is mutually exclusive, as graduates who were involved in more than one activity were asked to specify their primary activity. The following charts summarize career outcomes for reporting graduates. "Success rate overall" (formerly placement rate) refers to the percentage of respondents who indicated they were employed on a full-time or part-time basis in or out of their fields of study, enlisted in the armed forces, involved in volunteer service (e.g., AmeriCorps, Peace Corps), and/or enrolled in graduate/professional school or other continuing education. Due to rounding, totals may not equal 100%.

#### Highlights:

- The overall success rate is 99% and includes those who were employed in- or out-of-field, enlisted in the armed forces, involved in volunteer services, enrolled in graduate/professional school, or continuing their education at the vocational/associate/bachelor's level. Our overall success rate has consistently been in the 96-99% range for the past 10 years.
- <u>The success rate in-field is 95%</u>, which includes those individuals who achieved a placement related to their academic field of study.
- The knowledge rate is 85%, a number which has varied from 82-89% in the past 10 years. It exceeds the 65% minimum knowledge rate recommended by the National Association of College and Employers.
- <u>68% of our graduates remained in Wisconsin</u>, which is consistent with data from the past decade. La Crosse retained 31% of our graduates, and 42% stayed within the Coulee Region.