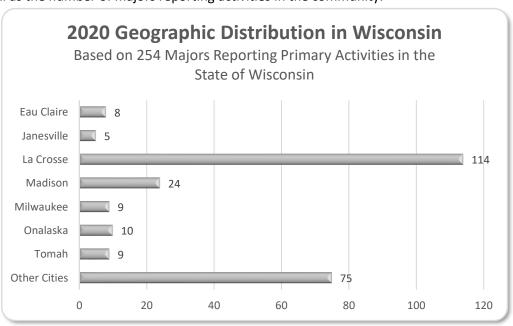

#### **GEOGRAPHIC DISTRIBUTION**

All of the 370 majors reporting a placement (number reporting less those not seeking and those still seeking) reported a geographic location for their post-graduation activities. 254 (69%) reported primary placement in the State of Wisconsin. The following charts reflect the number of majors reporting specific geographic areas of post-graduation activities.

Out of the 254 majors reporting primary activities throughout the State of Wisconsin:

- **City of La Crosse: 114** (45% of the 254-reporting placement in Wisconsin, and 31% of the 370 that reported any location)
- Coulee Region (an area that includes the counties of La Crosse, Vernon, Trempealeau, Jackson, and Monroe): 155 (61% of the 254-reporting placement in Wisconsin, and 42% of the 370 that reported any location).

A list of communities identified by five or more majors as the primary site of post-graduation activities appears below, as well as the number of majors reporting activities in the community.