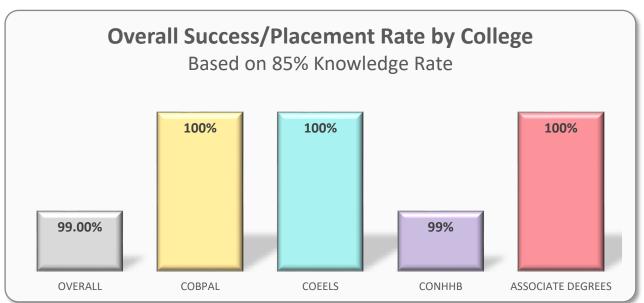

### POST-GRADUATION OUTCOMES BY COLLEGE

The following information shows the post-graduation outcomes for each of the three colleges and for the associate degree program.

# **All Colleges**

|    | College                                               | COBPAL     | COEELS    | СОМННВ    | Associate<br>Degrees | TOTALS     | Formulas                      |
|----|-------------------------------------------------------|------------|-----------|-----------|----------------------|------------|-------------------------------|
| 2  | # of majors                                           | 136        | 55        | 251       | 1                    | 443        |                               |
| 3  | # reporting                                           | 115        | 51        | 208       | 1                    | 375        |                               |
| 4  | Knowledge rate                                        | 85%        | 93%       | 83%       | 100%                 | 85%        | Row 3/row 2                   |
| 5  | Not seeking                                           | 2          | 1         | 0         |                      | 3          |                               |
| 6  | Total # reporting/less not seeking                    | 113        | 50        | 208       | 1                    | 372        | Row 3 minus row 5             |
| 7  | Success rate: Overall                                 | 100% (113) | 100% (50) | 99% (206) | 100% (1)             | 00% (270)  | Row<br>9+10+19+20+21+22/row 6 |
| ,  | Success rate. Overall                                 | 100% (113) | 100% (30) | 99% (200) | 100% (1)             | 3370 (370) | Row 9+19+20+21+22/row         |
| 8  | Success rate in field                                 | 95% (107)  | 92% (46)  | 97% (201) | 100% (1)             | 95% (355)  | 6                             |
| 9  | Employed in field                                     | 82% (93)   | 74% (37)  | 88% (184) | 100% (1)             | 84% (315)  | Row 9/row 6                   |
| 10 | Employed out of field                                 | 5% (6)     | 8% (4)    | 2% (5)    |                      | 4% (15)    | Row 10/row 6                  |
| 11 | Employed full time                                    | 86% (97)   | 80% (40)  | 90% (188) | 100% (1)             | 88% (326)  | Row 11/row 6                  |
| 12 | Employed part time                                    | 2% (2)     | 2% (1)    | <1% (1)   |                      | 1% (4)     | Row 12/row 6                  |
| 13 | Employed as entrepreneur                              | -          | -         | -         | -                    | -          | Row 13/row 6                  |
| 14 | Employed in temp/contract work Employed as            | -          | -         | -         | -                    |            | Row 14/row 6                  |
| 15 | freelancer                                            | -          | -         | -         | -                    | `          | Row 15/row 6                  |
| 16 | Employed in post-<br>grad Internship or<br>fellowship |            |           | <1% (1)   |                      | <1% (1)    | Row 16/row 6                  |
| 17 | Employed and seeking                                  | -          | -         | -         | -                    | ,          | Row 17/row 6                  |
| 18 | Employed in all other categories                      | 88% (99)   | 82% (41)  | 90% (188) | 100% (1)             | 88% (329)  | Row 18/row 6                  |
| 19 | Military                                              |            |           | 1% (2)    |                      | 1% (2)     | Row 19/row 6                  |
| 20 | Volunteer service                                     |            | 4% (2)    | <1% (1)   |                      | 1% (3)     | Row 20/row 6                  |
| 21 | Graduate/<br>professional school<br>Other continuing  | 12% (14)   | 12% (6)   | 7% (14)   |                      | 9% (34)    | Row 21/row 6                  |
| 22 | education                                             |            | 2% (1)    |           |                      | <1% (1)    | Row 22/row 6                  |
| 23 | Available/seeking                                     |            |           | 1% (2)    |                      | <1% (2)    | Row 23/row 6                  |
| 24 | Primary placement in<br>Wisconsin                     | 79% (89)   | 70% (35)  | 62% (129) | 100% (1)             | 68% (254)  | Row 24/row 6                  |