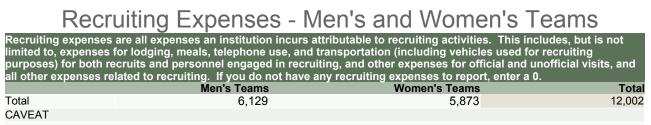

# Summary - Men's and Women's Teams Your Grand Total Revenues must be equal to or greater than your Grand Total Expenses or you will not be able to lock

| your survey.                                                                |             |               |           |
|-----------------------------------------------------------------------------|-------------|---------------|-----------|
|                                                                             | Men's Teams | Women's Teams | Tota      |
| 1 Total of Head Coaches' Salaries                                           | 138,184     | 150,561       | 288,745   |
| 2 Total of Assistant Coaches' Salaries                                      | 41,500      | 89,500        | 131,000   |
| 3 Total Salaries (Lines 1+2)                                                | 179,684     | 240,061       | 419,745   |
| 4 Athletically Related Student Aid                                          | 259,380     | 232,790       | 492,170   |
| 5 Recruiting Expenses                                                       | 6,129       | 5,873         | 12,002    |
| 6 Operating (Game-Day) Expenses                                             | 131,981     | 160,416       | 292,397   |
| 7 Summary of Subset Expenses (Lines 3+4+5+6)                                | 577,174     | 639,140       | 1,216,314 |
| 8 Total Expenses for Teams                                                  | 653,051     | 814,612       | 1,467,663 |
| 9 Total Expenses for Teams Minus Subset Expenses (Line 8 – Line 7)          | 75,877      | 175,472       | 251,349   |
| 10 Not Allocated Expenses                                                   |             |               | 333,244   |
| 11 Grand Total Expenses (Lines 8+10)                                        |             |               | 1,800,907 |
| 12 Total Revenues for Teams                                                 | 662,065     | 836,662       | 1,498,727 |
| 13 Not Allocated Revenues                                                   |             |               | 350,942   |
| 14 Grand Total Revenues (Lines 12+13)                                       |             |               | 1,849,669 |
| 15 Total Revenues for Teams minus Total Expenses for Teams (Line 12-Line 8) | 9,014       | 22,050        | 31,064    |
| 16 Grand Total Revenues Minus Grand Total Expenses (Line 14- Line 11)       |             |               | 18,762    |