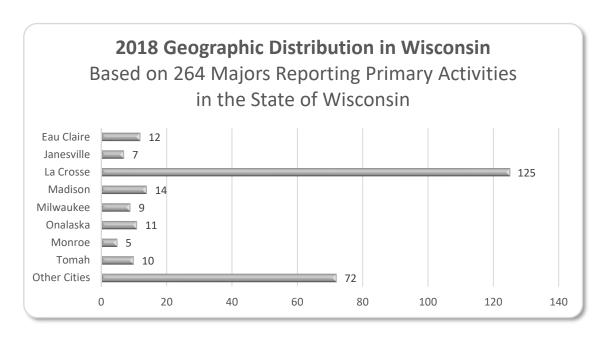

Out of the 265 majors reporting primary activities throughout the State of Wisconsin:

- **City of La Crosse: 125** (47% of the 265 reporting placement in Wisconsin, and 32% of the 390 that reported any location)
- Coulee Region (an area that includes the counties of La Crosse, Vernon, Trempealeau, Jackson, and Monroe): 218 (82% of the 265 reporting placement in Wisconsin, and 56% of the 390 that reported any location).