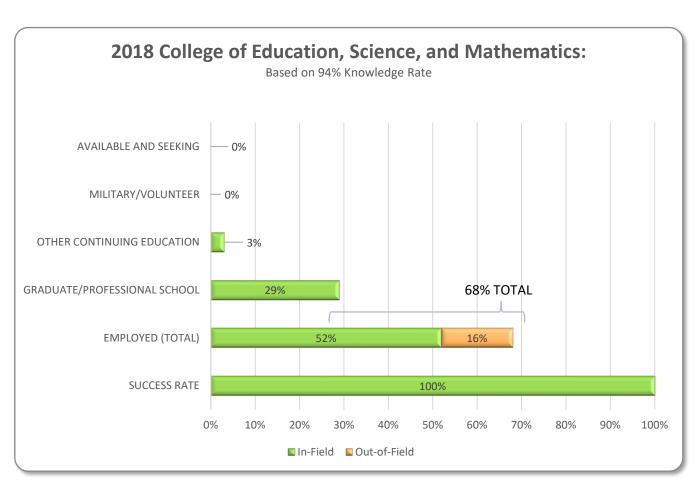

# **College of Education, Science, and Mathematics**

|    | Majors                                   | вюс  | BIOL | ВІОР | EDST | ELEM | MATH ED | SPSC | TOTALS |
|----|------------------------------------------|------|------|------|------|------|---------|------|--------|
| 1  | # of majors                              | 3    | 12   | 4    | 2    | 8    | 1       | 3    | 33     |
| 2  | # reporting                              | 2    | 12   | 3    | 2    | 8    | 1       | 3    | 31     |
| 3  | Knowledge rate                           | 67%  | 100% | 75%  | 100% | 100% | 100%    | 100% | 94%    |
| 4  | Not seeking                              | 0    | 0    | 0    | 0    | 0    | 0       | 0    | 0      |
| 5  | Total #<br>reporting/less not<br>seeking | 2    | 12   | 3    | 2    | 8    | 1       | 3    | 31     |
| 6  | Success rate:<br>Overall                 | 2    | 12   | 3    | 2    | 8    | 1       | 3    | 31     |
|    |                                          | 100% | 100% | 100% | 100% | 100% | 100%    | 100% | 100%   |
| 7  | Success rate in field                    | 2    | 9    | 3    | 1    | 8    | 1       | 2    | 26     |
|    |                                          | 100% | 75%  | 100% | 50%  | 100% | 100%    | 67%  | 84%    |
| 8  | Employed in field                        | 1    | 2    | 2    | 1    | 8    | 1       | 1    | 16     |
|    |                                          | 50%  | 17%  | 67%  | 50%  | 100% | 100%    | 33%  | 52%    |
| 9  | Employed out of field                    | 0    | 3    | 0    | 1    | 0    | 0       | 1    | 5      |
| 10 | Employed full time                       | 1    | 5    | 2    | 2    | 8    | 1       | 2    | 21     |
| 11 | Employed part time                       |      |      |      |      |      |         |      | 0      |
|    |                                          | 0%   | 0%   | 0%   | 0%   | 0%   | 0%      | 0%   | 0%     |
| 12 | Employed as entrepreneur                 |      |      |      |      |      |         |      | 0      |
|    |                                          | 0%   | 0%   | 0%   | 0%   | 0%   | 0%      | 0%   |        |
|    | Employed in                              |      |      |      |      |      |         |      | _      |
| 13 | temp/contract work                       | 00/  | 00/  | 00/  | 00/  | 00/  | 201     | 201  | 0      |
|    | Employed as                              | 0%   | 0%   | 0%   | 0%   | 0%   | 0%      | 0%   | 0%     |
| 14 | freelancer                               |      |      |      |      |      |         |      | 0      |
|    | Employed in post-                        | 0%   | 0%   | 0%   | 0%   | 0%   | 0%      | 0%   | 0%     |
| 15 | grad Internship or                       |      |      |      |      |      |         |      | 0      |
|    |                                          | 0%   | 0%   | 0%   | 0%   | 0%   | 0%      | 0%   | 0%     |
| 16 | Employed and seeking                     |      |      |      |      |      |         |      | 0      |
|    | 3 2 2                                    | 0%   | 0%   | 0%   | 0%   | 0%   | 0%      | 0%   |        |
| 17 | Employed in all other categories         | 1    | 5    | 2    | 2    | 8    | 1       | 2    |        |
| 18 | Military                                 |      |      |      |      |      |         |      | 0      |
|    |                                          |      |      |      |      |      |         |      | 0%     |
| 19 | Volunteer service                        |      |      |      |      |      |         |      | 0      |
|    |                                          |      |      |      |      |      |         |      | 0%     |
| 20 | Graduate/<br>professional school         | 1    | 6    | 1    | 0    | 0    | 0       | 1    | 9      |
|    |                                          | 50%  | 50%  | 33%  | 0%   | 0%   | 0%      | 33%  | 29%    |
| 21 | Other continuing education               |      | 1    |      |      |      |         |      | 1      |
| 22 | Available/seeking                        |      |      |      |      |      |         |      | 0      |
|    |                                          | 0%   | 0%   | 0%   | 0%   | 0%   | 0%      | 0%   | 0%     |
| 23 | Primary placement in Wisconsin           | 1    | 3    | 2    | 0    | 5    | 0       | 2    | 13     |
|    |                                          | 50%  | 25%  | 67%  | 0%   | 63%  | 0%      | 67%  | 42%    |