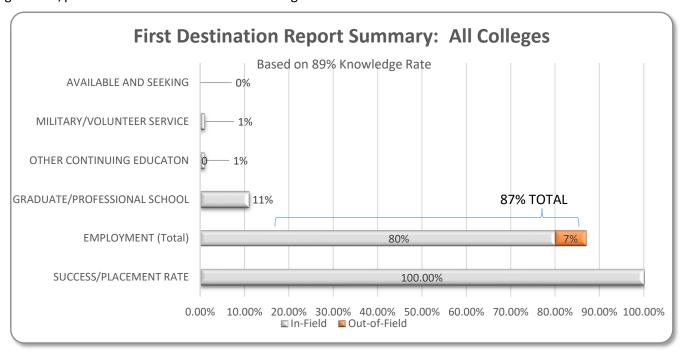

#### **SUCCESS RATE – OVERALL: 100%**

Graduates reporting post-graduation information were grouped into specific activity categories based on their survey responses. Each category is mutually exclusive, as graduates who were involved in more than one activity were asked to specify their primary activity. The following charts summarize career outcomes for reporting graduates. "Success rate overall" (formerly placement rate) refers to the percentage of respondents who indicated they were employed on a full-time or part-time basis in or out of their fields of study, enlisted in the armed forces, involved in volunteer service (e.g., AmeriCorps, Peace Corps), and/or enrolled in graduate/professional school or other continuing education.

#### **KNOWLEDGE RATE: 89%**

Information about post-graduation plans was gathered from 89% of majors who graduated in Summer 2017, Winter 2017, and Spring 2018. The term "knowledge rate" refers to the percentage of graduates in each major for whom the institution has reasonable and verifiable information concerning post-graduate career activities. Viterbo University has consistently exceeded the 65% minimum knowledge rate recommended by the National Association of Colleges and Employers. The table below shows knowledge rate by college.