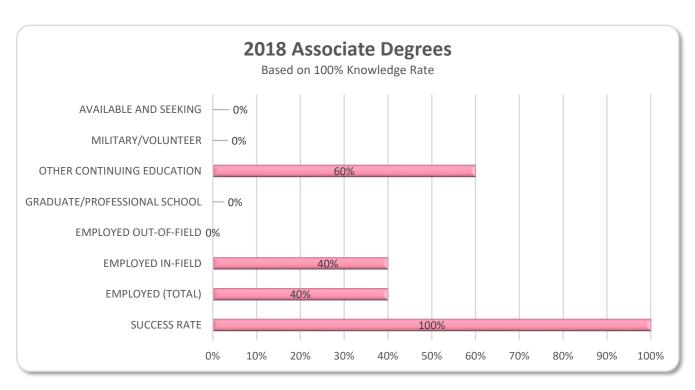

## **Associate Degree**

|     | <u> </u>                              |        |
|-----|---------------------------------------|--------|
|     |                                       | TOTALS |
| 1   | # of AA degrees                       | 5      |
| 2   | # reporting                           | 5      |
| 3   | Knowledge rate                        | 100%   |
| 4   | Not seeking                           |        |
| 5   | Total # reporting/less<br>not seeking | 5      |
| 6   | Success rate: Overall                 | 5      |
|     |                                       | 100%   |
| 7   | Success rate in field                 | 5      |
|     |                                       | 100%   |
| 8   | Employed in field                     | 2      |
|     |                                       | 40%    |
| 9   | Employed out of field                 | 1070   |
| 10  | Employed full time                    | 2      |
| _   |                                       |        |
| 11  | Employed part time                    | 0      |
|     |                                       | 0%     |
| 12  | Employed as                           |        |
|     | entrepreneur                          |        |
|     |                                       | 0%     |
| 13  | Employed in                           |        |
| 13  | temp/contract work                    |        |
|     |                                       | 0%     |
| 14  | Employed as freelancer                |        |
|     |                                       | 0%     |
|     | Employed in post-grad                 |        |
| 15  | Internship or fellowship              |        |
|     | meerising or renovising               | 0%     |
| 16  | Employed and seeking                  | 078    |
| 10  | Employed and seeking                  | 00/    |
| 17  | Employed in all other categories      | 0%     |
| 18  | Military                              |        |
|     | , , ,                                 | 0%     |
| 19  | Volunteer service                     | 270    |
| 1.5 | voidificel service                    | 0%     |
| 20  | Graduate/ professional school         |        |
|     |                                       | 0%     |
| 21  | Other continuing education            | 3      |
| 22  | Available/seeking                     |        |
|     |                                       | 0%     |
| 22  | Primary placement in                  |        |
| 23  | Wisconsin                             | 5      |
|     |                                       | 100%   |
|     |                                       |        |