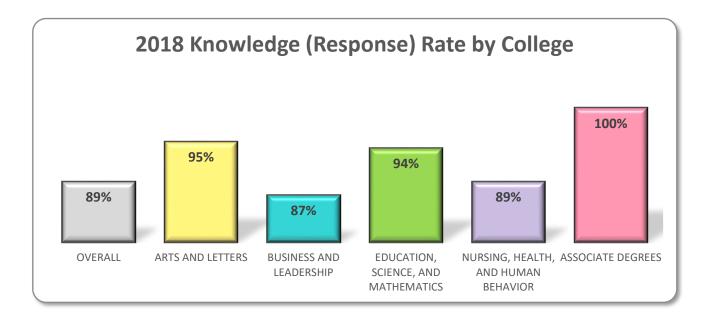

#### **KNOWLEDGE RATE: 89%**

Information about post-graduation plans was gathered from 89% of majors who graduated in Summer 2017, Winter 2017, and Spring 2018. The term "knowledge rate" refers to the percentage of graduates in each major for whom the institution has reasonable and verifiable information concerning post-graduate career activities. Viterbo University has consistently exceeded the 65% minimum knowledge rate recommended by the National Association of Colleges and Employers. The table below shows knowledge rate by college.