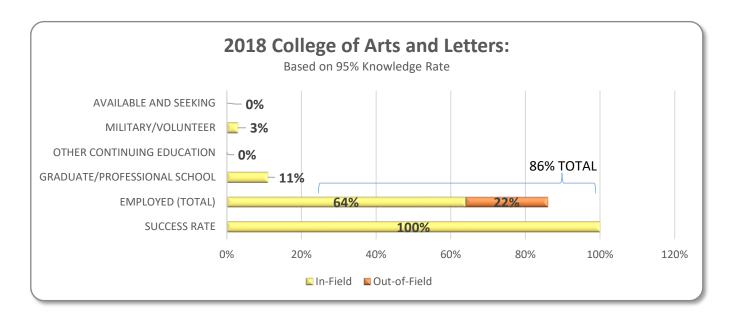

# **College of Arts and Letters**

|    | Majors                              | AADM | ARED | ARTS | ENGL | LBST | MUED | MUPF | MUSC | митн | RLST | SPAN | THTR ED | THTR | TOTALS |
|----|-------------------------------------|------|------|------|------|------|------|------|------|------|------|------|---------|------|--------|
| 1  | # of majors                         | 4    | 2    | 4    | 4    | 3    | 2    | 5    | 1    | 2    | 2    | 3    | 1       | 5    | 38     |
| 2  | # reporting                         | 4    | 2    |      | 4    | 3    | 2    | 5    |      | 1    | 2    | 3    | 1       | 4    | 36     |
| 3  | Knowledge rate                      | 100% | 100% |      | 100% | 100% | 100% |      |      | 50%  | 100% | 100% | 100%    | 80%  | 95%    |
| 4  | Not seeking                         |      |      |      |      |      |      |      |      |      |      |      |         |      | 0      |
|    | Total #                             |      |      |      |      |      |      |      |      |      |      |      |         |      |        |
| 5  | reporting/less not<br>seeking       | 4    | 2    | 4    | 4    | 3    | 2    | 5    | 1    | 1    | 2    | 3    | 1       | 4    | 36     |
| 6  | Success rate:<br>Overall            | 4    | 2    | 4    | 4    | 3    | 2    | 5    | 1    | 1    | 2    | 3    | 1       | 4    | 36     |
|    |                                     | 100% | 100% | 100% | 100% | 100% | 100% | 100% | 100% | 100% | 100% | 100% | 100%    | 100% | 100%   |
| 7  | Success rate in field               | 1    | 2    |      | 4    | 3    |      |      |      |      | 2    | 3    | 1       | 3    | 28     |
|    |                                     | 25%  | 100% | 50%  | 100% | 100% | 100% | 60%  | 100% | 100% | 100% | 100% | 100%    | 75%  | 78%    |
| 8  | Employed in field                   | 1    | 2    |      | 4    | 3    | 2    |      |      |      | 1    | 2    | 1       | 3    |        |
| 0  | Employed in field                   |      |      |      |      |      |      |      |      |      |      |      |         |      |        |
|    | Employed out of                     | 25%  | 100% | 25%  | 100% | 100% | 100% | 20%  | 100% | 100% | 50%  | 67%  | 100%    | 75%  | 64%    |
| 9  | field                               | 3    | 0    | 2    | 0    | 0    | О    | 2    | О    | О    | 0    | 0    | О       | 1    | 8      |
|    |                                     |      |      |      |      |      |      |      |      |      |      |      |         |      |        |
| 10 | Employed full time<br>Employed part | 3    | 2    | 2    | 2    | 3    | 2    | 3    | 1    | 1    | 1    | 2    | 1       | 4    | 27     |
| 11 | time                                | 1    | 0    | 1    | 2    | 0    | 0    | 0    | 0    | 0    | 0    | 0    | 0       | 0    | 4      |
|    |                                     | 25%  | 0%   | 25%  | 50%  | 0%   | 0%   | 0%   | 0%   | 0%   | 0%   | 0%   | 0%      | 0%   | 11%    |
| 12 | Employed as<br>entrepreneur         |      |      |      |      |      |      |      |      |      |      |      |         |      | 0      |
| 12 | cherepreneur                        | 0%   | 0%   | 0%   | 0%   | 0%   | 0%   | 0%   | 0%   | 0%   | 0%   | 0%   | 0%      | 0%   | 0%     |
|    | Employed in                         | 070  | 070  | 070  | 070  | 070  | 070  | 070  | 070  | 070  | 070  | 070  | 070     | 070  | 0,0    |
| 13 | temp/contract                       |      |      |      |      |      |      |      |      |      |      |      |         | 1    | 1      |
|    |                                     | 0%   | 0%   | 0%   | 0%   | 0%   | 0%   | 0%   | 0%   | 0%   | 0%   | 0%   | 0%      | 25%  | 3%     |
| 14 | Employed as freelancer              |      |      |      | 1    |      |      |      |      |      |      |      |         |      | 1      |
| 14 | Heelancei                           | 00/  | 00/  | 00/  |      | 00/  | 00/  | 00/  | 00/  | 00/  | 00/  | 00/  | 00/     | 00/  |        |
|    | Employed in post-                   | 0%   | 0%   | 0%   | 25%  | 0%   | 0%   | 0%   | 0%   | 0%   | 0%   | 0%   | 0%      | 0%   | 3%     |
|    | grad Internship or                  |      |      |      |      |      |      |      |      |      |      |      |         |      |        |
| 15 | fellowship                          |      |      |      |      |      |      |      |      |      |      |      | 1       | 1    | 2      |
|    |                                     | 0%   | 0%   | 0%   | 0%   | 0%   | 0%   | 0%   | 0%   | 0%   | 0%   | 0%   | 100%    | 25%  | 6%     |
|    | Employed and                        |      |      |      |      |      |      |      |      |      |      |      |         |      |        |
| 16 | seeking                             |      |      |      |      |      |      |      |      |      |      |      |         |      | 0      |
|    | Employed in all                     | 0%   | 0%   | 0%   | 0%   | 0%   | 0%   | 0%   | 0%   | 0%   | 0%   | 0%   | 0%      | 0%   | 0%     |
| 17 | Employed in all other categories    | 4    | 2    | 3    | 3    | 3    | 2    | 3    | 1    | 1    | 1    | 2    | 0       | 2    | 27     |
| 18 | Military                            |      |      |      |      | J    |      |      |      |      |      |      |         |      | 0      |
| 10 | ivinital y                          | 0%   | 0%   | 0%   | 0%   | 0%   | 0%   | 0%   | 0%   | 0%   | 0%   | 0%   | 0%      | 0%   |        |
| 19 | Volunteer service                   | 0/8  | 0/8  | 1    | 0/8  | 0/6  | 070  | 078  | 070  | 0/8  | 070  | 070  | 0/8     | 0/8  |        |
| 19 | volunteer service                   | 061  | 061  |      | 061  | 001  | 001  | 001  | 001  | 001  | 001  | 001  | 001     | 001  | 1      |
|    | Graduate/                           | 0%   | 0%   | 25%  | 0%   | 0%   | 0%   | 0%   | 0%   | 0%   | 0%   | 0%   | 0%      | 0%   | 3%     |
| 20 | professional school                 |      |      |      |      |      |      | 2    |      |      | 1    | 1    |         |      | 4      |
|    |                                     | 0%   | 0%   | 0%   | 0%   | 0%   | 0%   | 40%  | 0%   | 0%   | 50%  | 33%  | 0%      | 0%   | 11%    |
| 21 | Other continuing education          |      |      |      |      |      |      |      |      |      |      |      |         |      | 0      |
| 22 | Available/seeking                   |      |      |      |      |      |      |      |      |      |      |      |         |      | 0      |
| 22 | Available/Seeking                   | 0%   | 0%   | 0%   | 0%   | 0%   | 0%   | 0%   | 0%   | 0%   | 0%   | 0%   | 0%      | 0%   |        |
|    | Primary placement                   | 0%   | 0%   | 0%   | 0%   | 0%   | 0%   | 0%   | 0%   | 0%   | 0%   | 0%   | 0%      | 0%   | 0%     |
| 23 | in Wisconsin                        | 2    | 2    |      | 3    |      | 1    | 3    |      |      |      | 3    | 1       | 1    | 23     |
|    |                                     | 50%  | 100% | 50%  | 75%  | 100% | 50%  | 60%  | 100% | 0%   | 50%  | 100% | 100%    | 25%  | 64%    |