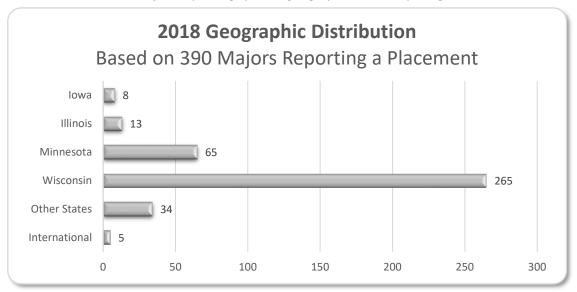

#### **GEOGRAPHIC DISTRIBUTION**

Out of the 397 majors reporting, 390 (99%) reported a geographic location for their post-graduation activities. Of the 389 reporting, 265 (67%) reported primary placement in the State of Wisconsin. The following charts reflect the number of majors reporting specific geographic areas of post-graduation activities.