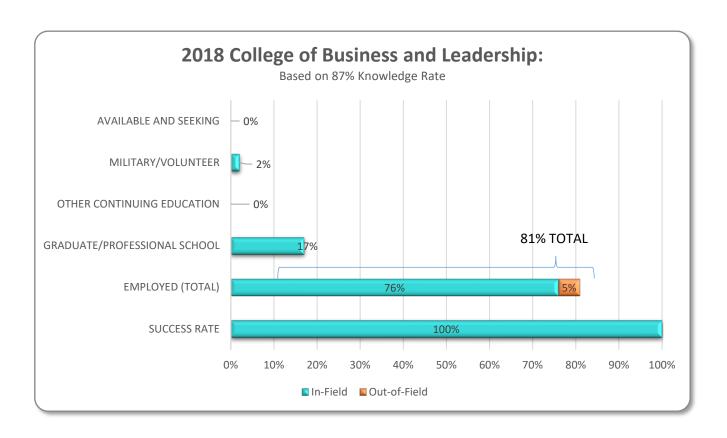

# **College of Business and Leadership**

|     | Majors                                   | ACCD      | ACCT | BUED | BUSA      | CRMD | cvis | FINA | HCWM | нмст | INFO | MGTL     | мктс | омст | ORST | PFST | SPML | SRVL | TOTALS |
|-----|------------------------------------------|-----------|------|------|-----------|------|------|------|------|------|------|----------|------|------|------|------|------|------|--------|
| 1   | # of majors                              | 6         | 13   | 1    | 20        | 3    | 1    | 3    | 2    | 12   | 5    | 12       | 9    | 25   | 1    | 4    | 8    | 1    | 126    |
| 2   | # reporting                              | 5         | 13   |      | 18        |      |      | 2    | 2    | 8    | 2    |          | 9    |      | 1    | 3    | 8    |      |        |
| 3   | Knowledge rate                           | 83%       | 100% | 100% | 90%       | 100% | 100% | 67%  | 100% | 67%  | 40%  | 100%     | 100% | 84%  | 100% | 75%  | 100% | 100% | 87%    |
| 4   | Not seeking                              |           | 1    |      |           |      |      |      |      |      |      |          |      |      |      |      |      |      | 1      |
| 5   | Total #<br>reporting/less not<br>seeking | 5         | 12   | 1    | 18        | 3    | 1    | 2    | 2    | 8    | 2    | 12       | 9    | 21   | 1    | 3    | 8    | 1    | 109    |
| 6   | Success rate:<br>Overall                 | 5         | 12   | 1    | 18        | 3    | 1    | 2    | 2    | 8    | 2    | 12       | 9    | 21   | 1    | 3    | 8    | 1    | 109    |
| - 0 | Overall                                  | 100%      | 100% | 100% | 100%      | 100% | 100% | 100% | 100% | 100% | 100% | 100%     | 100% |      | 100% |      | 100% |      | 100%   |
| 7   | Success rate in field                    | 5         | 11   | 1    | 15        | 2    | 1    |      | 2    | 8    | 2    | 12       | 9    |      | 1    |      | 8    |      |        |
| -   | Formula and the field                    | 100%      | 92%  | 100% | 83%       | 67%  | 100% | 100% | 100% | 100% | 100% | 100%     | 100% |      | 100% |      | 100% |      |        |
| 8   | Employed in field                        | 5<br>100% | 50%  | 0%   | 11<br>61% | 33%  | 100% | 100% | 50%  | 100% | 100% | 9<br>75% | 100% |      | 100% |      | 38%  |      |        |
| 9   | Employed out of field                    | 0         |      | 0/8  |           |      | 0    |      | 0    | 0    | 0    |          |      |      |      |      |      |      |        |
| 10  | Employed full time                       | 5         | 7    | 0    | 14        | 2    | 1    | 2    | 1    | 8    | 2    | 9        | 9    | 20   | 1    | 3    | 3    | 1    | 88     |
| 11  | Employed part time                       |           |      |      |           |      |      |      |      |      |      |          |      |      |      |      |      |      | 0      |
|     |                                          | 0%        | 0%   | 0%   | 0%        | 0%   | 0%   | 0%   | 0%   | 0%   | 0%   | 0%       | 0%   | 0%   | 0%   | 0%   | 0%   | 0%   | 0%     |
| 12  | Employed as entrepreneur                 |           |      |      |           |      |      |      |      |      |      |          |      |      |      |      |      |      | 0      |
|     |                                          | 0%        | 0%   | 0%   | 0%        | 0%   | 0%   | 0%   | 0%   | 0%   | 0%   | 0%       | 0%   | 0%   | 0%   | 0%   | 0%   | 0%   | 0%     |
| 13  | Employed in<br>temp/contract work        |           |      |      |           |      |      |      |      |      |      |          |      |      |      |      |      |      | 0      |
| 14  | Employed as freelancer                   | 0%        | 0%   | 0%   | 0%        | 0%   | 0%   | 0%   | 0%   | 0%   | 0%   | 0%       | 0%   | 0%   | 0%   | 0%   | 0%   | 0%   | 0%     |
|     |                                          | 0%        | 0%   | 0%   | 0%        | 0%   | 100% | 0%   | 0%   | 0%   | 0%   | 0%       | 0%   | 0%   | 0%   | 0%   | 0%   | 0%   | 1%     |
| 15  | Employed in post-<br>grad Internship or  |           |      |      |           |      |      |      |      |      |      | 1        | 1    |      |      |      |      |      | 2      |
|     | Employed and                             | 0%        | 0%   | 0%   | 0%        | 0%   | 0%   | 0%   | 0%   | 0%   | 0%   | 8%       | 11%  | 0%   | 0%   | 0%   | 0%   | 0%   | 2%     |
| 16  | Employed and<br>seeking                  |           |      |      |           |      |      |      |      |      |      |          |      |      |      |      |      |      | 0      |
|     |                                          | 0%        | 0%   | 0%   | 0%        | 0%   | 0%   | 0%   | 0%   | 0%   | 0%   | 0%       | 0%   | 0%   | 0%   | 0%   | 0%   | 0%   | 0%     |
| 17  | Employed in all other categories         | 5         | 7    |      | 14        | 2    |      | 2    | 1    | 8    | 2    | 8        | 8    | 20   | 1    | 3    | 3    | 1    | 85     |
| 18  | Military                                 | J         | Í    |      |           |      |      |      |      | 3    | ĺ    | 1        |      |      |      |      | 1    |      | 2      |
|     |                                          | 0%        | 0%   | 0%   | 0%        | 0%   | 0%   | 0%   | 0%   | 0%   | 0%   | 8%       | 0%   | 0%   | 0%   | 0%   | 13%  | 0%   | _      |
| 19  | Volunteer service                        |           |      |      |           |      |      |      |      |      |      | 1        |      |      |      |      |      |      | 1      |
|     |                                          | 0%        | 0%   | 0%   | 0%        | 0%   | 0%   | 0%   | 0%   | 0%   | 0%   | 8%       | 0%   | 0%   | 0%   | 0%   | 0%   | 0%   | 1%     |
| 20  | Graduate/<br>professional school         |           | 5    | 1    | 4         | 1    |      |      | 1    |      |      | 1        |      | 1    |      |      | 4    |      | 18     |
|     |                                          | 0%        | 42%  |      | 22%       |      | 0%   | 0%   | 50%  | 0%   | 0%   | 8%       | 0%   |      | 0%   | 0%   | 50%  |      |        |
| 21  | Other continuing education               |           |      |      |           |      |      |      |      |      |      |          |      |      |      |      |      |      | 0      |
| 22  | Available/seeking                        |           |      |      |           |      |      |      |      |      |      |          |      |      |      |      |      |      | 0      |
|     |                                          | 0%        | 0%   | 0%   | 0%        | 0%   | 0%   | 0%   | 0%   | 0%   | 0%   | 0%       | 0%   | 0%   | 0%   | 0%   | 0%   | 0%   | 0%     |
| 23  | Primary placement in Wisconsin           | 5         | 8    | 1    | 9         | 3    | 1    | 2    | 2    | 8    | 2    | 4        | 7    | 14   | 1    | 3    | 4    | 0    | 74     |
|     |                                          | 100%      | 67%  | 100% | 50%       | 100% | 100% | 100% | 100% | 100% | 100% | 33%      | 78%  | 67%  | 100% | 100% | 50%  | 0%   | 68%    |