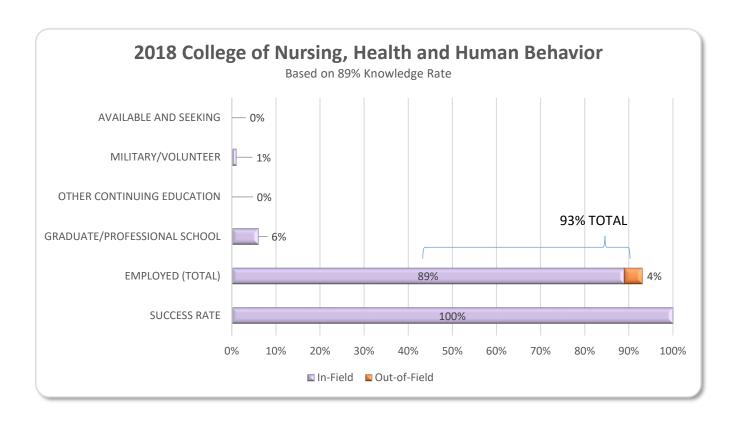

# College of Nursing, Health, and Human Behavior

|    | Majors                                   | CJAD | CRMJ | DIET | NURN | NURS | PSYC | SOCL | sowĸ | SUBA | TOTALS |
|----|------------------------------------------|------|------|------|------|------|------|------|------|------|--------|
| 1  | # of majors                              | 3    | 4    | 16   | 56   | 132  | 16   | 1    | 14   | 2    | 244    |
| 2  | # reporting                              | 1    | 4    | 13   | 42   | 124  | 16   | 1    | 13   | 2    | 216    |
| 3  | Knowledge rate                           | 33%  | 100% | 81%  | 75%  | 94%  | 100% | 100% | 93%  | 100% | 89%    |
| 4  | Not seeking                              |      |      |      |      |      |      |      |      |      | 0      |
| 5  | Total #<br>reporting/less not<br>seeking | 1    | 4    | 13   | 42   | 124  | 16   | 1    | 13   | 2    | 216    |
| 6  | Success rate:<br>Overall                 | 1    | 4    | 13   | 42   | 124  | 16   | 1    | 13   | 2    | 216    |
|    |                                          | 100% | 100% | 100% | 100% | 100% | 100% | 100% | 100% | 100% | 100%   |
| 7  | Success rate in field                    | 1    | 3    | 12   | 42   | 123  | 13   | 1    | 12   | 1    | 208    |
|    |                                          | 100% | 75%  | 92%  | 100% | 99%  | 81%  | 100% | 92%  | 50%  | 96%    |
| 8  | Employed in field                        | 1    | 2    | 12   | 39   | 121  | 6    | 1    | 9    | 1    | 192    |
|    | Employed out of                          | 100% | 50%  | 92%  | 93%  | 98%  | 38%  | 100% | 69%  | 50%  | 89%    |
| 9  | field                                    | 0    | 1    | 1    | 0    | 1    | 3    | 0    | 1    | 1    | 8      |
| 10 | Employed full time                       | 1    | 3    | 12   | 39   | 122  | 9    | 1    | 9    | 2    | 198    |
| 11 | Employed part time                       | 0    | 0    | 1    | 0    | 0    | 0    | 0    | 1    | 0    | 2      |
|    |                                          | 0%   | 0%   | 8%   | 0%   | 0%   | 0%   | 0%   | 8%   | 0%   | 0.93%  |
| 12 | Employed as entrepreneur                 |      |      |      |      |      |      |      |      |      | 0      |
|    | Francisco di in                          | 0%   | 0%   | 0%   | 0%   | 0%   | 0%   | 0%   | 0%   | 0%   | 0%     |
| 13 | Employed in temp/contract                |      |      |      |      |      |      |      |      |      | 0      |
|    | ·                                        | 0%   | 0%   | 0%   | 0%   | 0%   | 0%   | 0%   | 0%   | 0%   | 0%     |
| 14 | Employed as freelancer                   |      |      |      |      |      |      |      |      |      | 0      |
|    |                                          | 0%   | 0%   | 0%   | 0%   | 0%   | 0%   | 0%   | 0%   | 0%   | 0%     |
| 15 | Employed in post-<br>grad Internship or  |      |      |      |      |      | 1    |      |      |      | 1      |
|    | 5 1 1                                    | 0%   | 0%   | 0%   | 0%   | 0%   | 6%   | 0%   | 0%   | 0%   | 0.46%  |
| 16 | Employed and seeking                     |      |      |      |      |      |      |      |      |      | 0      |
|    | Francisco din all                        | 0%   | 0%   | 0%   | 0%   | 0%   | 0%   | 0%   | 0%   | 0%   | 0%     |
| 17 | Employed in all other categories         | 1    | 3    | 13   | 39   | 122  | 8    | 1    | 10   | 2    | 199    |
| 18 | Military                                 |      |      |      |      | 1    |      |      | 1    |      | 2      |
|    |                                          | 0%   | 0%   | 0%   | 0%   | 1%   | 0%   | 0%   | 0%   | 0%   | 0.93%  |
| 19 | Volunteer service                        |      | 1    | 0    |      |      |      |      |      |      | 1      |
|    | Graduate/                                | 0%   | 25%  | 0%   | 0%   | 0%   | 0%   | 0%   | 0%   | 0%   | 0.46%  |
| 20 | professional school                      |      |      |      | 3    | 1    | 7    |      | 2    |      | 13     |
|    | Other continuing                         | 0%   | 0%   | 0%   | 7%   | 1%   | 44%  | 0%   | 15%  | 0%   | 6%     |
| 21 | education                                |      |      |      |      |      |      |      |      |      | 0      |
| 22 | Available/seeking                        |      |      |      |      |      |      |      |      |      | 0      |
|    |                                          | 0%   | 0%   | 0%   | 0%   | 0%   | 0%   | 0%   | 0%   | 0%   | 0%     |
| 23 | Primary placement in Wisconsin           | 1    | 3    | 9    | 37   | 79   | 7    | 1    | 9    | 2    | 150    |
|    |                                          | 100% | 75%  | 69%  | 88%  | 64%  | 44%  | 100% | 69%  | 100% | 69%    |