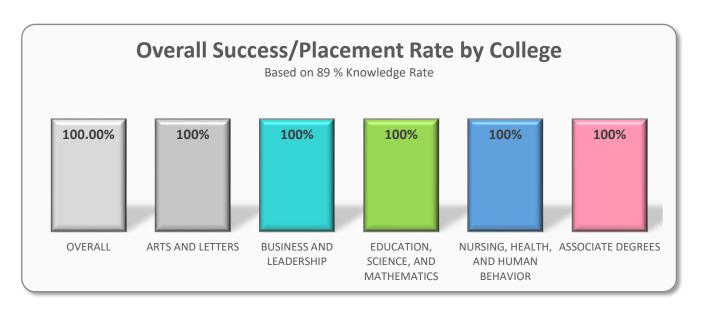

### **POST-GRADUATION OUTCOMES BY COLLEGE**

The following information shows the post-graduation outcomes for each of the four colleges and for the associate degree program.

## **All Colleges**

|    | College                                 | ARTS &<br>LETTERS | BUSINESS &<br>LEADERSHIP | EDUCATION, SCIENCE,<br>& MATH | NURSING, HEALTH, &<br>HUMAN BEHAVIOR | ASSOC.<br>DEGREES | TOTALS |
|----|-----------------------------------------|-------------------|--------------------------|-------------------------------|--------------------------------------|-------------------|--------|
| 1  | # of majors                             | 38                | 126                      | 33                            | 244                                  | 5                 | 446    |
| 2  | # reporting                             | 36                | 110                      | 31                            | 216                                  | 5                 | 398    |
| 3  | Knowledge rate                          | 95%               | 87%                      | 94%                           | 89%                                  | 100%              | 89%    |
| 4  | Not seeking                             | 0                 | 1                        | 0                             |                                      | 0                 |        |
| 5  | Total # reporting/less<br>not seeking   | 36                | 109                      | 31                            | 216                                  | 5                 |        |
| 6  | Success rate: Overall                   | 36                | 109                      | 31                            | 216                                  | 5                 | 397    |
|    | Success fate. Overall                   | 100%              | 100%                     | 100%                          |                                      |                   |        |
| 7  | Success rate in field                   | 28                | 104                      | 26                            |                                      | 5                 |        |
|    | Success rate in field                   | 78%               | 95%                      | 84%                           |                                      |                   |        |
| 8  | E1                                      | 23                |                          | 16                            |                                      | 2                 |        |
| 0  | Employed in field                       |                   | 83                       |                               |                                      |                   |        |
|    |                                         | 64%               | 76%                      | 52%                           | 8970                                 | 40%               | 80%    |
| 9  | Employed out of field                   | 8                 | 5                        | 5                             | 8                                    | 0                 | 26     |
|    |                                         | 22%               | 5%                       | 16%                           | 4%                                   | 0%                | 7%     |
| 10 | Employed full time                      | 27                | 88                       | 21                            | 198                                  | 2                 | 336    |
|    |                                         | 75%               | 81%                      | 68%                           | 92%                                  | 40%               | 85%    |
| 11 | Employed part time                      | 4                 | 0                        | 0                             | 2                                    | 0                 | 6      |
|    |                                         | 11%               | 0%                       | 0%                            | 1%                                   | 0%                | 2%     |
| 12 | Employed as<br>entrepreneur             | 0                 | 0                        | 0                             | 0                                    | 0                 | 0      |
|    |                                         | 0%                | 0%                       | 0%                            |                                      | 0%                | 0%     |
| 13 | Employed in                             |                   |                          |                               |                                      |                   |        |
|    | temp/contract work                      | 1                 | 0                        | 0                             |                                      | 0                 |        |
|    | Employed as                             | 3%                | 0%                       | 0%                            | 0%                                   | 0%                | 0.25%  |
| 14 | freelancer                              | 1                 | 1                        | 0                             | 0                                    | 0                 | 2      |
|    |                                         | 3%                | 1%                       | 0%                            | 0%                                   | 0%                | 0.50%  |
| 15 | Employed in post-<br>grad Internship or |                   |                          |                               |                                      |                   |        |
|    | fellowship                              | 2                 | 2                        | 0                             |                                      | 0                 |        |
|    | Employed and                            | 6%                | 2%                       | 0%                            | 0%                                   | 0%                | 1%     |
| 16 | seeking                                 | 0                 | 0                        | 0                             | 0                                    | 0                 | 0      |
|    | F 1 1 11 4                              | 0%                | 0%                       | 0%                            | 0%                                   | 0%                | 0%     |
| 17 | Employed in all other categories        | 27                | 85                       | 21                            | 199                                  | 2                 | 334    |
|    |                                         | 75%               | 78%                      | 68%                           | 92%                                  | 40%               | 84%    |
| 18 | Military                                | 0                 | 2                        | 0                             | 2                                    | 0                 | 4      |
|    |                                         | 0%                | 2%                       | 0%                            | 1%                                   | 0%                | 1%     |
| 19 | Volunteer service                       | 1                 | 1                        | 0                             | 1                                    | 0                 | 3      |
|    |                                         | 3%                | 1%                       | 0%                            | 0%                                   | 0%                | 1%     |
| 20 | Graduate/<br>professional school        | 4                 | 18                       | 9                             | 13                                   | 0                 | 44     |
|    |                                         | 11%               | 17%                      | 29%                           | 6%                                   | 0%                | 11%    |
| 21 | Other continuing education              | 0                 | 0                        | 1                             | 0                                    | 3                 | 4      |
|    |                                         | 0%                | 0%                       | 3%                            |                                      | 60%               |        |
| 22 | Available/seeking                       | 0                 | 0                        | 0                             |                                      | 0                 |        |
|    | 3                                       | 0%                | 0%                       | 0%                            |                                      | 0%                | 0%     |
| 23 | Primary placement in<br>Wisconsin       | 23                | 74                       | 13                            |                                      |                   |        |
|    | 150015111                               | 64%               | 68%                      | 42%                           |                                      |                   |        |